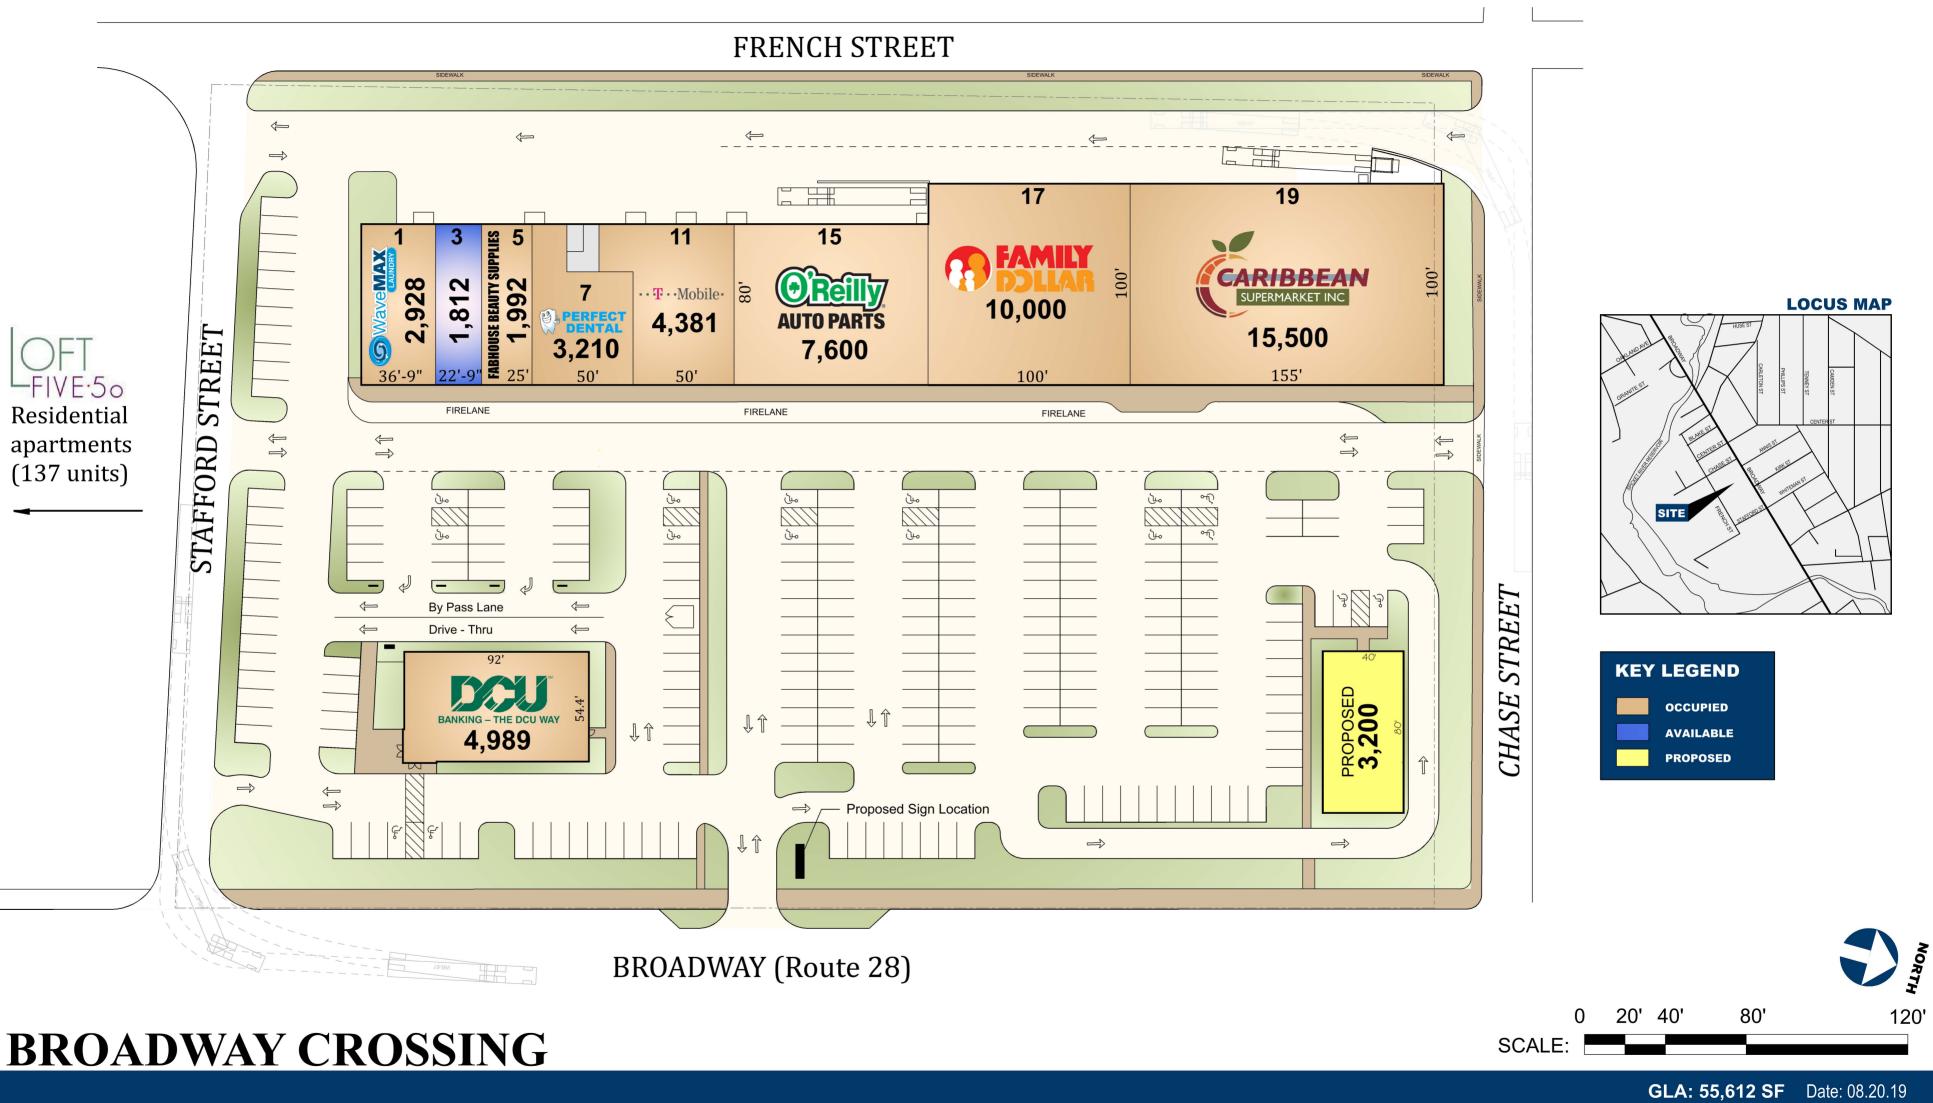

**WATERSTONE** PROPERTIES

FOR LEASING INFORMATION CONTACT: 781-559-3301 x130 322 RESERVOIR STREET | NEEDHAM, MA 02494 | www.waterstonepg.com

**BROADWAY CROSSING - 2 BROADWAY - METHUEN, MA 01844** 

#### **NEW ENGLAND TRACTOR** TRAILER TRAINING SCHOOL

68556

2-6 BROADWAY, METHUEN, MA 01844

WATERSTONE PROPERTIES : 322 RESERVOIR STREET, NEEDHAM, MA 02494 : www.waterstonepg.com : (781) 559-3301