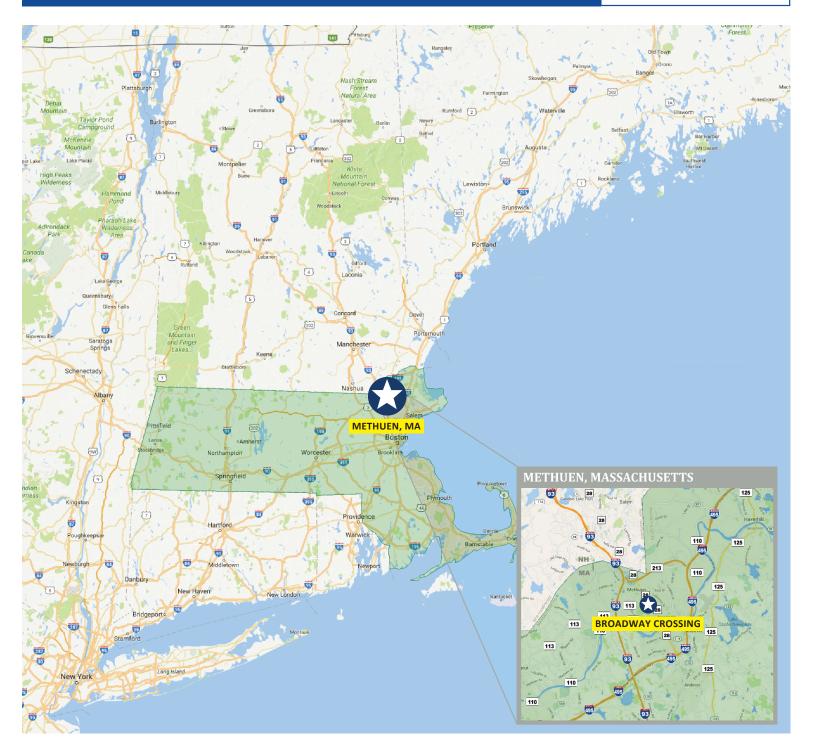

## BROADWAY CROSSING

| DEMOGRAPHICS             |          |          |          |
|--------------------------|----------|----------|----------|
|                          | 3 miles  | 5 miles  | 10 min   |
| Population               | 132,400  | 192,200  | 235,400  |
| Households               | 45,700   | 68,200   | 84,100   |
| Average Household Income | \$75,200 | \$94,300 | \$99,300 |
| Daytime Population       | 70,100   | 106,000  | 131,900  |

**WATERSTONE** PROPERTIES

FOR LEASING INFORMATION CONTACT: 781-559-3301 x130 322 RESERVOIR STREET | NEEDHAM, MA 02494 | www.waterstonepg.com

**BROADWAY CROSSING - 2 BROADWAY - METHUEN, MA 01844** 