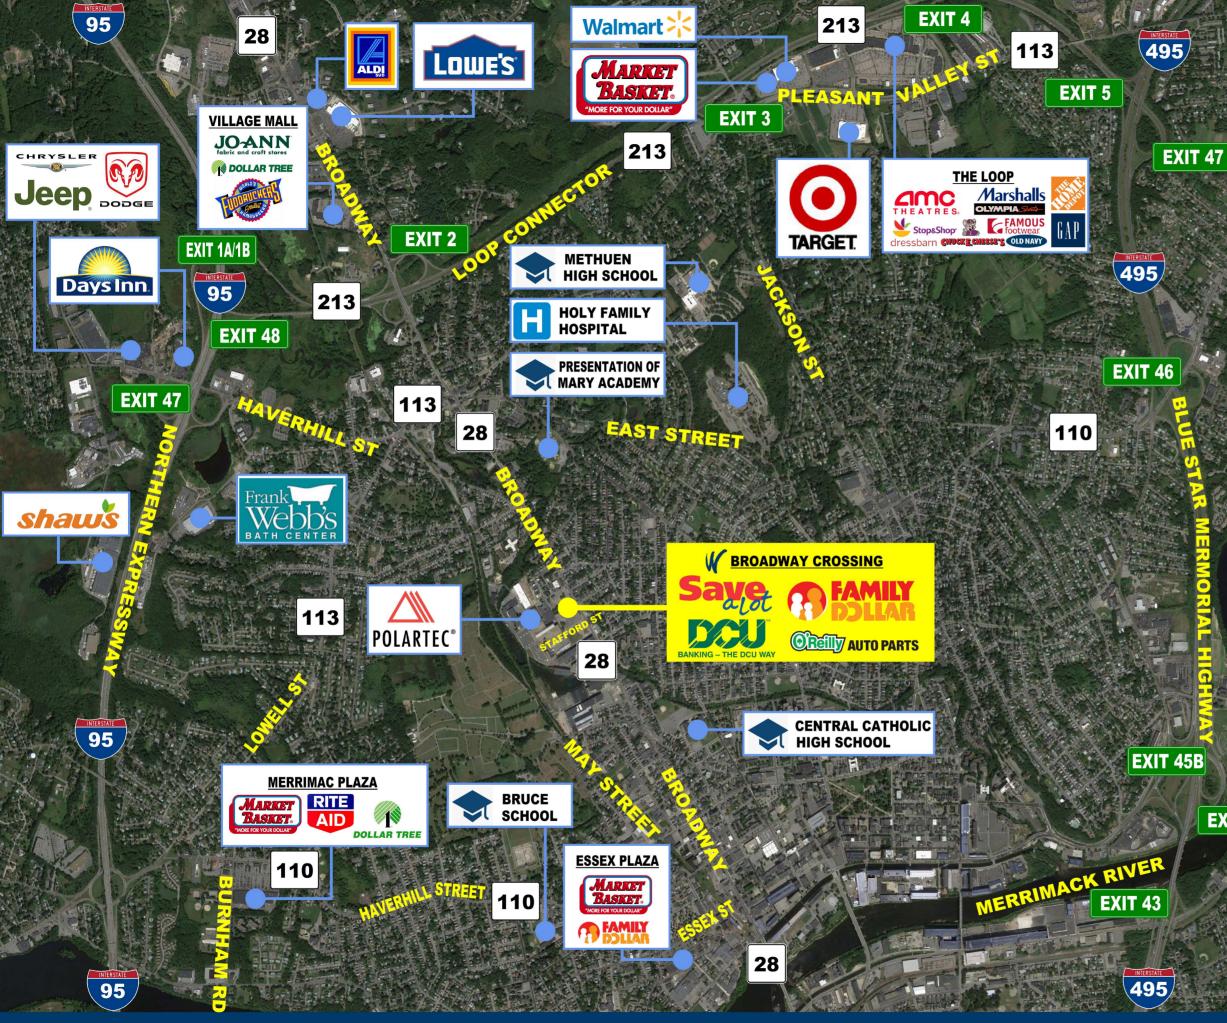

## BROADWAY CROSSING

| DEMOGRAPHICS             |          |          |          |
|--------------------------|----------|----------|----------|
|                          | 3 miles  | 5 miles  | 10 min   |
| Population               | 132,400  | 192,200  | 235,400  |
| Households               | 45,700   | 68,200   | 84,100   |
| Average Household Income | \$75,200 | \$94,300 | \$99,300 |
| Daytime Population       | 70,100   | 106,000  | 131,900  |

**WATERSTONE** PROPERTIES

FOR LEASING INFORMATION CONTACT: 781-559-3301 x130 322 RESERVOIR STREET | NEEDHAM, MA 02494 | www.waterstonepg.com

**BROADWAY CROSSING - 2 BROADWAY - METHUEN, MA 01844** 