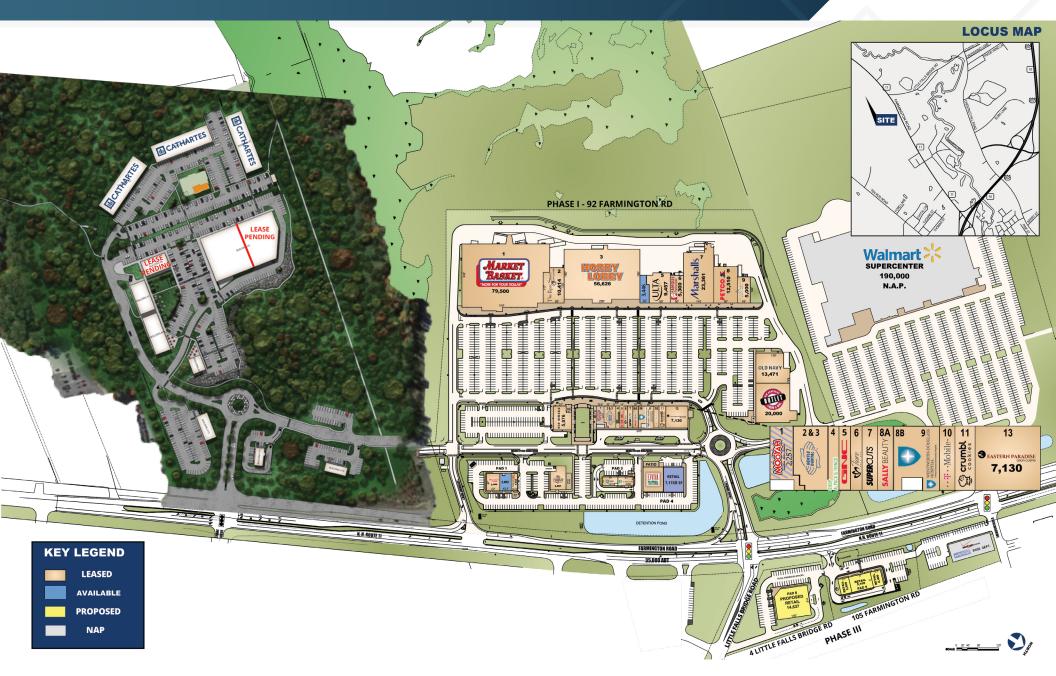

Route 11, the only road leading to the famed lakes region.
- Key Tenants include Market Basket (26,000 customers per week), Hobby Lobby, ULTA, Marshalls, The Paper Store, Starbucks, and 110 Grill.
- Shadow anchor Walmart is the state's top performing Walmart.
- · Outdoor park area features seasonal entertainment, community events, and alfresco dining.
- "The City of Rochester was featured as a Top 10 Investment Destination in European CEO Magazine."

### JOIN THESE RETAILERS













### TRAFFIC COUNTS

Farmington Road, S of Site Farmington Road, N of Site US Highway 202, SE of Site

Year: 2019 | Source: New Hampshire DOT

25,189 VPD 16,928 VPD 30,207 VPD





# The Ridge: Phase I

92 Farmington Road | Rochester, NH





# The Ridge: Master Plan

92 Farmington Road | Rochester, NH







### **DEMOGRAPHIC HIGHLIGHTS**

| 10 miles | 15 miles                                                                                           | 25 miles                                                                                                                                                                                                                                                                                                                                                                                                                                     |
|----------|----------------------------------------------------------------------------------------------------|----------------------------------------------------------------------------------------------------------