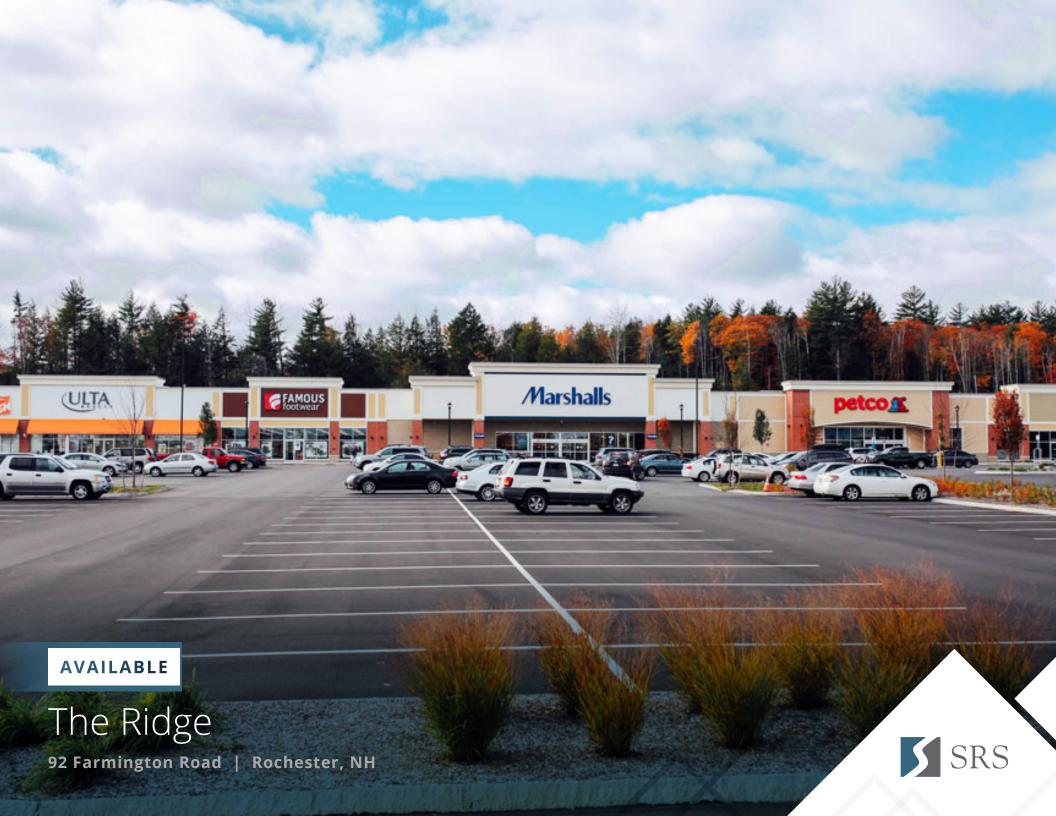

# The Ridge

92 Farmington Road | Rochester, NH

1,262-30,000+ SF **Available Opportunites** 

### ABOUT THE PROPERTY

- Located on Route 11, the only road leading to the famed lakes region.
- Key Tenants include Market Basket (26,000 customers per week), Hobby Lobby, ULTA, Marshalls, The Paper Store, Starbucks, and 110 Grill.
- Shadow anchor Walmart is the state's top performing Walmart.
- · Outdoor park area features seasonal entertainment, community events, and alfresco dining.
- "The City of Rochester was featured as a Top 10 Investment Destination in European CEO Magazine."