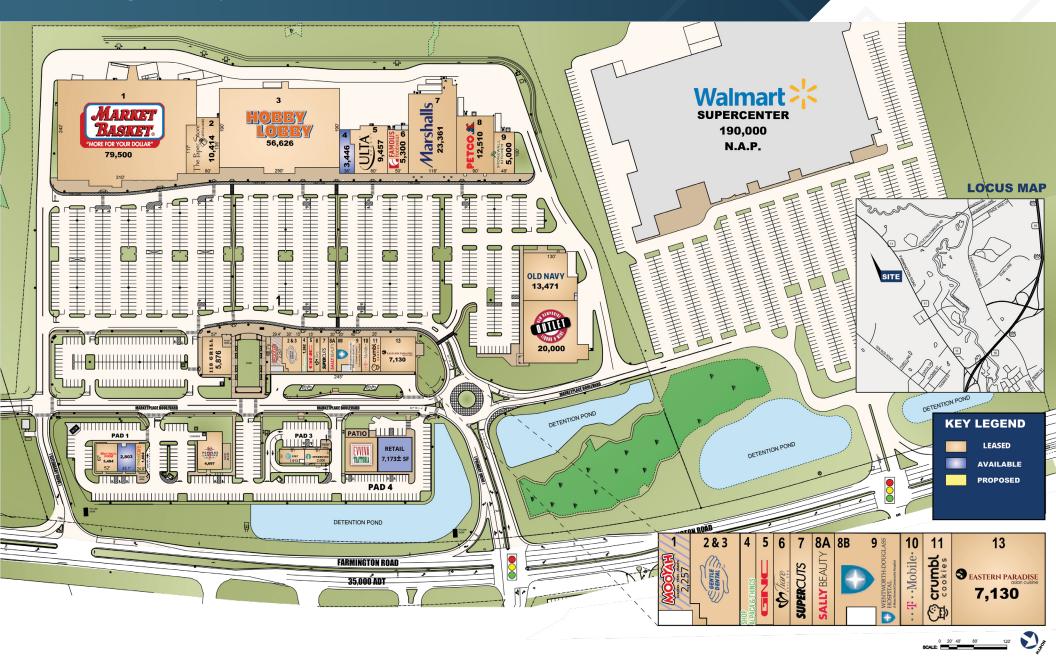

# The Ridge: Phase I

92 Farmington Road | Rochester, NH

### ABOUT THE PROPERTY

- Located on Route 11, the only road leading to the famed lakes region.
- Key Tenants include Market Basket (26,000 customers per week), Hobby Lobby, ULTA, Marshalls, The Paper Store, Starbucks, and 110 Grill.
- Shadow anchor Walmart is the state's top performing Walmart.
- · Outdoor park area features seasonal entertainment, community events, and alfresco dining.
- "The City of Rochester was featured as a Top 10 Investment Destination in European CEO Magazine."

### JOIN THESE RETAILERS