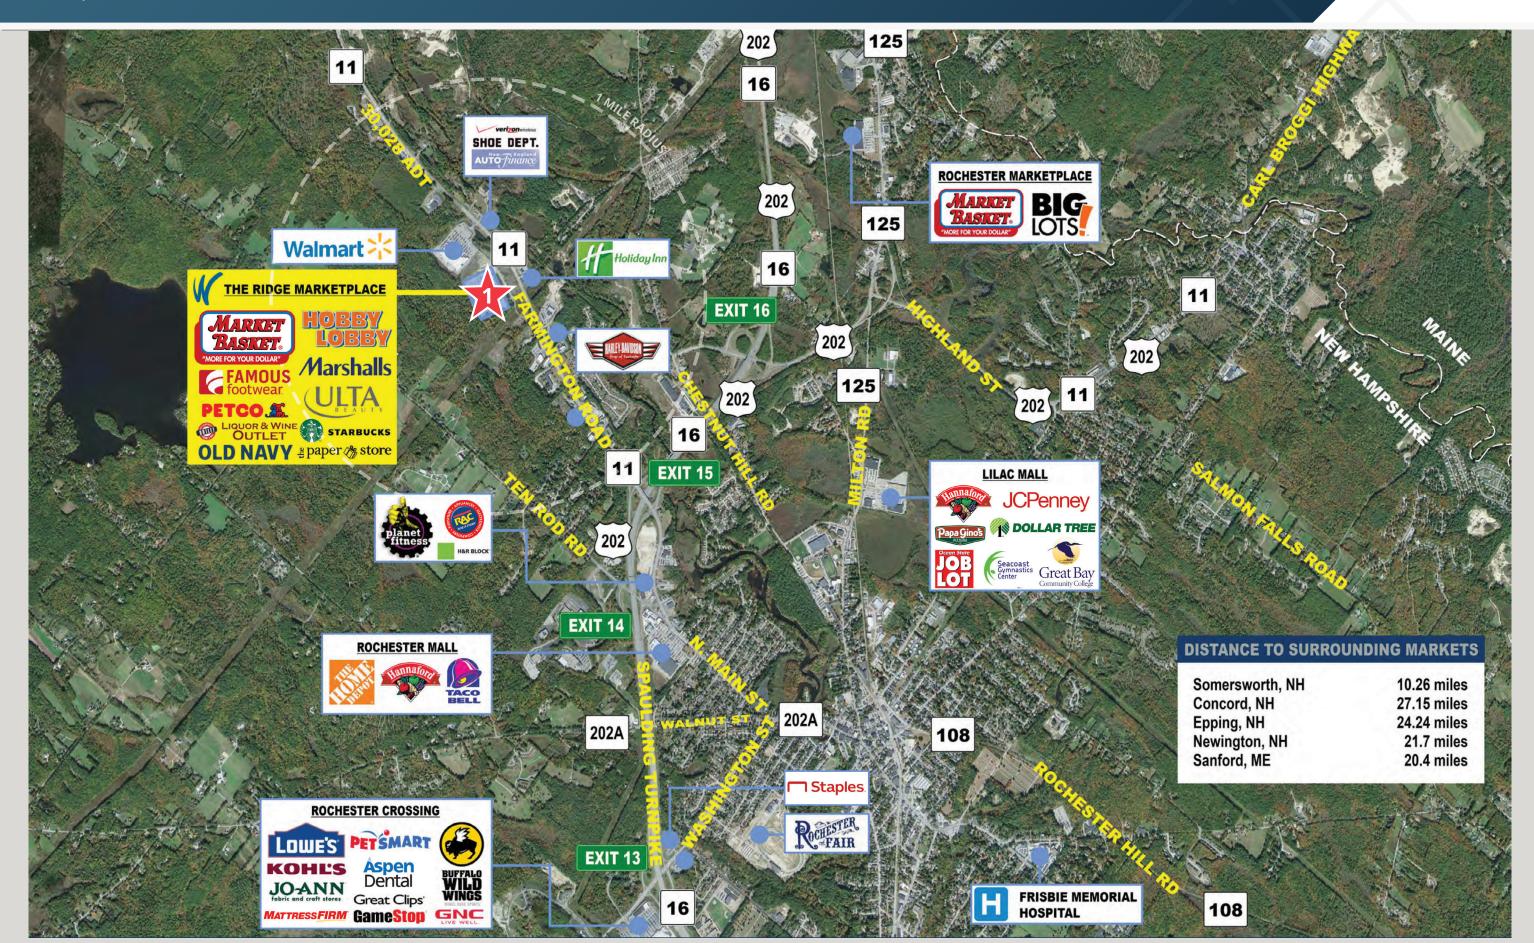

### ABOUT THE PROPERTY

- Located on Route 11, the only road leading to the famed lakes region.
- Key Tenants include Market Basket (26,000 customers per week), Hobby Lobby, ULTA, Marshalls, The Paper Store, Starbucks, and 110 Grill.
- Shadow anchor Walmart is the state's top performing Walmart.
- · Outdoor park area features seasonal entertainment, community events, and alfresco dining.
- "The City of Rochester was featured as a Top 10 Investment Destination in European CEO Magazine."

### JOIN THESE RETAILERS

### TRAFFIC COUNTS

Farmington Road, S of Site Farmington Road, N of Site US Highway 202, SE of Site

Year: 2019 | Source: New Hampshire DOT

25,189 VPD 16,928 VPD 30,207 VPD