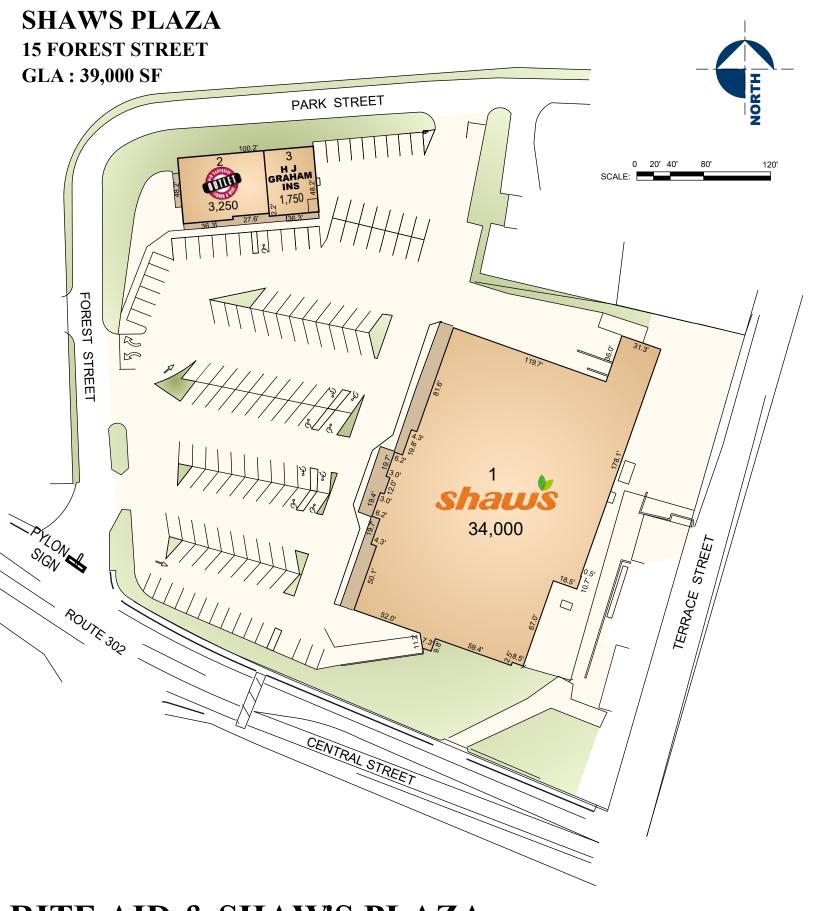

## PROPERTY HIGHLIGHTS

- 34,000 SF Shaw's Plaza located on Route 302 and home to NH Liquor & Wine Outlet and H.J. Graham Insurance Company. Located .5 miles from Walmart Supercenter on Dartmouth College Highway.
- 11,000 SF Rite Aid Plaza located at the intersection of Dartmouth College Highway and Route 302. Located 0.2 miles from Walmart Supercenter.
- Located near the intersection of Dartmouth College Highway and Route 302.

RITE AID PLAZA - 11,000 SF - 4976 Dartmouth College Highway, Wooodsville, NH

SHAW'S PLAZA - 34,000 SF - 15 Forest Street, Woodsville, NH