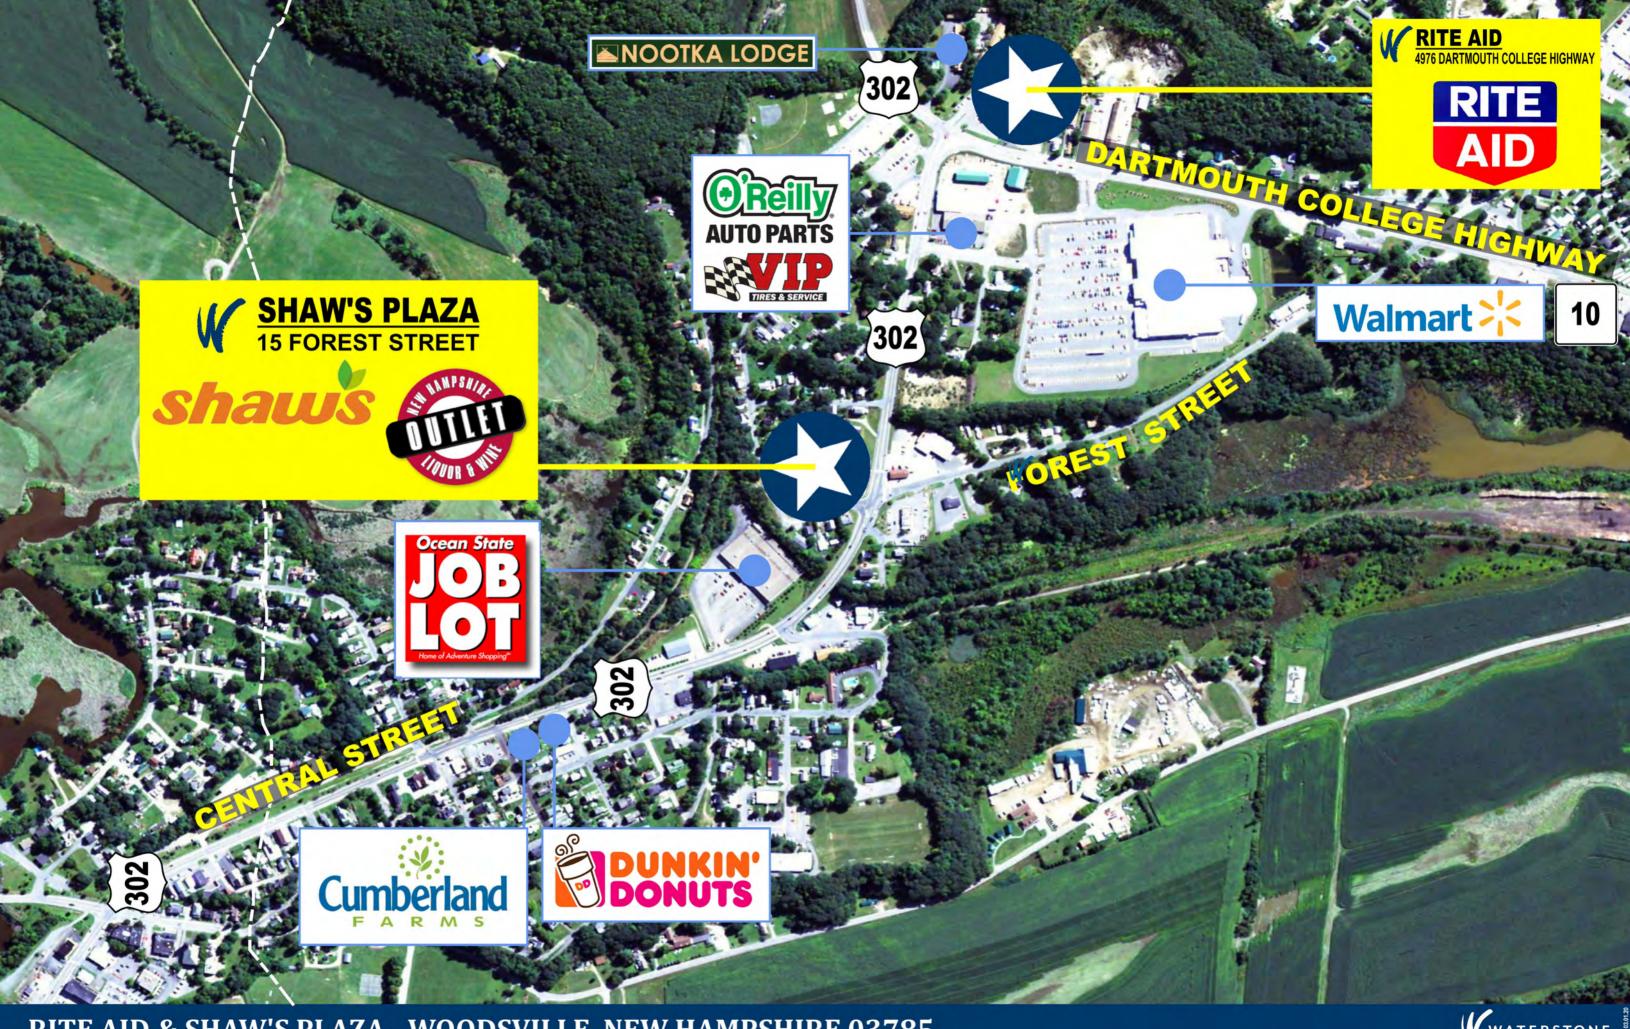

## PROPERTY HIGHLIGHTS

- 34,000 SF Shaw's Plaza located on Route 302 and home to NH Liquor & Wine Outlet and H.J. Graham Insurance Company. Located .5 miles from Walmart Supercenter on Dartmouth College Highway.
- 11,000 SF Rite Aid Plaza located at the intersection of Dartmouth College Highway and Route 302. Located 0.2 miles from Walmart Supercenter.
- Located near the intersection of Dartmouth College Highway and Route 302.

RITE AID PLAZA - 11,000 SF - 4976 Dartmouth College Highway, Wooodsville, NH

SHAW'S PLAZA - 34,000 SF - 15 Forest Street, Woodsville, NH

## **WOODSVILLE HIGHLIGHTS**

- Woodsville is a village/district in the town of Haverhill.
- Haverhill is home to approximately 4,800 residents. The town is a vibrant community comprised of: Woodsville, North Haverhill, Mountain Lakes, Haverhill Corner, Pike, and East Haverhill.
- Located in the Connecticut River Valley, approximately 30 miles north of Hanover -Dartmouth College.
- Home to the popular North Haverhill Fair in July.