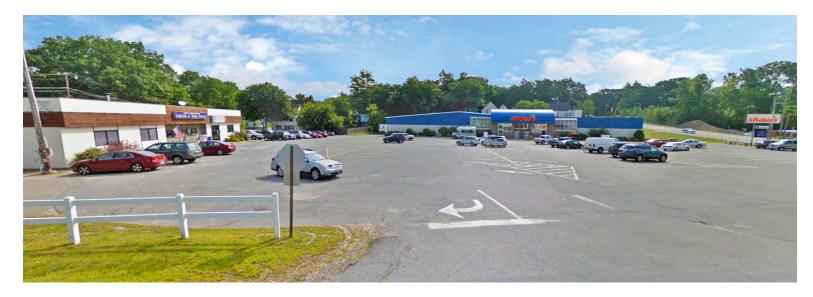

## PROPERTY HIGHLIGHTS

- 34,000 SF Shaw's Plaza located on Route 302 and home to NH Liquor & Wine Outlet and H.J. Graham Insurance Company. Located .5 miles from Walmart Supercenter on Dartmouth College Highway.
- 11,000 SF Rite Aid Plaza located at the intersection of Dartmouth College Highway and Route 302. Located 0.2 miles from Walmart Supercenter.
- Located near the intersection of Dartmouth College Highway and Route 302.

RITE AID PLAZA - 11,000 SF - 4976 Dartmouth College Highway, Wooodsville, NH

SHAW'S PLAZA - 34,000 SF - 15 Forest Street, Woodsville, NH