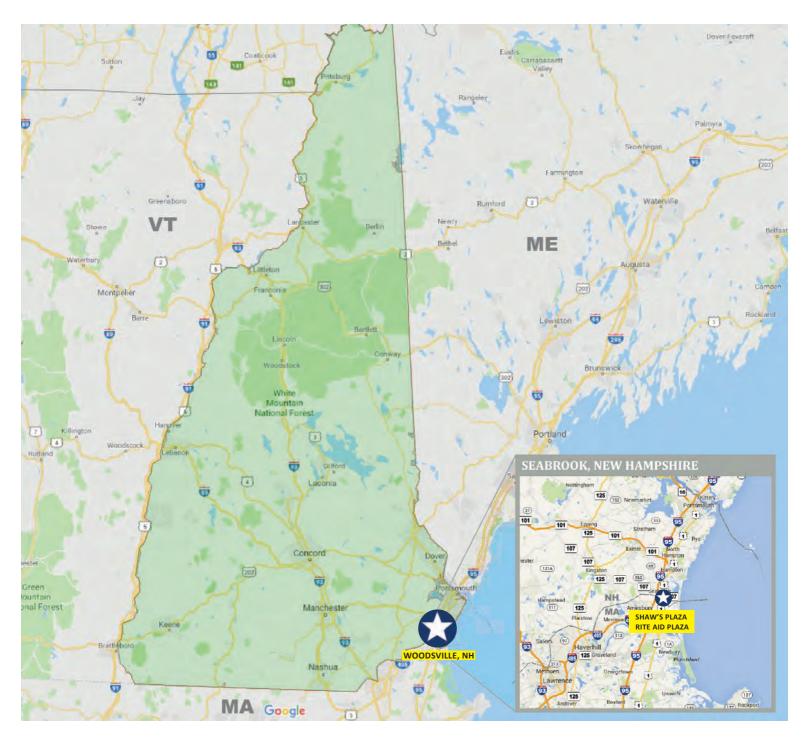

## WOODSVILLE, NEW HAMPSHIRE

Woodsville, New Hampshire 03785

## **WOODSVILLE HIGHLIGHTS**

- Woodsville is a village/district in the town of Haverhill.
- Haverhill is home to approximately 4,800 residents. The town is a vibrant community comprised of: Woodsville, North Haverhill, Mountain Lakes, Haverhill Corner, Pike, and East Haverhill.
- Located in the Connecticut River Valley, approximately 30 miles north of Hanover -Dartmouth College.
- Home to the popular North Haverhill Fair in July.