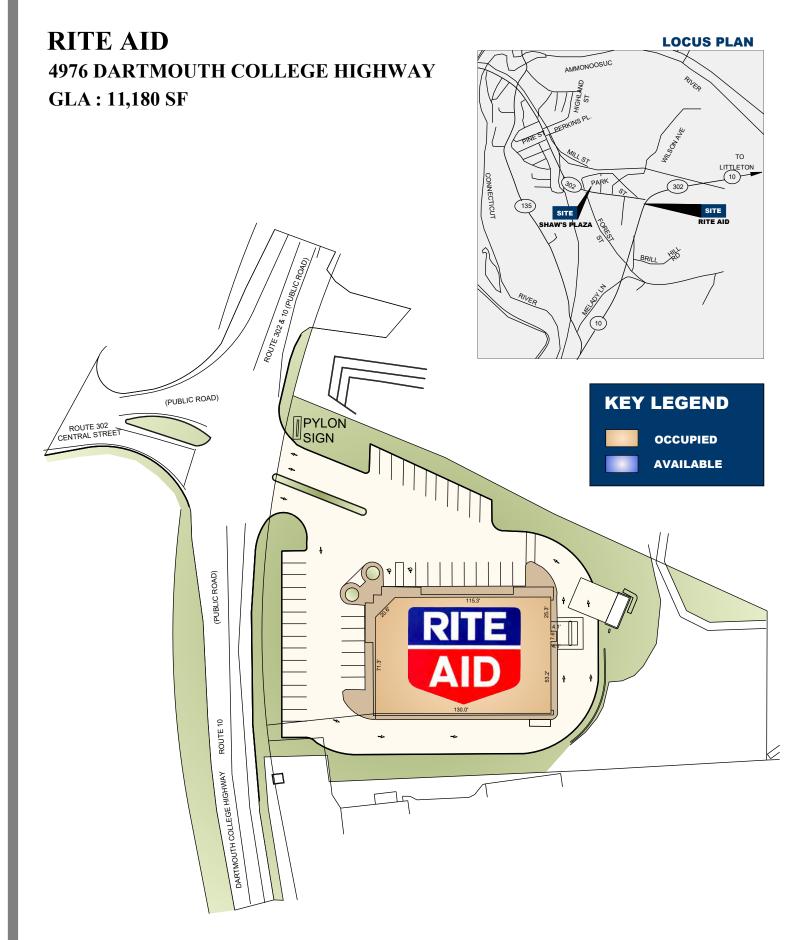

## PROPERTY HIGHLIGHTS

- 34,000 SF Shaw's Plaza located on Route 302 and home to NH Liquor & Wine Outlet and H.J. Graham Insurance Company. Located .5 miles from Walmart Supercenter on Dartmouth College Highway.
- 11,000 SF Rite Aid Plaza located at the intersection of Dartmouth College Highway and Route 302. Located 0.2 miles from Walmart Supercenter.
- Located near the intersection of Dartmouth College Highway and Route 302.

RITE AID PLAZA - 11,000 SF - 4976 Dartmouth College Highway, Wooodsville, NH

SHAW'S PLAZA - 34,000 SF - 15 Forest Street, Woodsville, NH