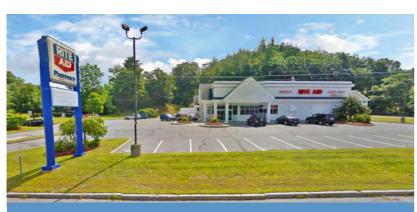

## PROPERTY HIGHLIGHTS

- 34,000 SF Shaw's Plaza located on Route 302 and home to NH Liquor & Wine Outlet and H.J. Graham Insurance Company. Located .5 miles from Walmart Supercenter on Dartmouth College Highway.
- 11,000 SF Rite Aid Plaza located at the intersection of Dartmouth College Highway and Route 302. Located 0.2 miles from Walmart Supercenter.
- Located near the intersection of Dartmouth College Highway and Route 302.

RITE AID PLAZA - 11,000 SF - 4976 Dartmouth College Highway, Wooodsville, NH

SHAW'S PLAZA - 34,000 SF - 15 Forest Street, Woodsville, NH