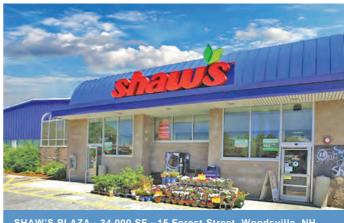

## PROPERTY HIGHLIGHTS

- 34,000 SF Shaw's Plaza located on Route 302 and home to NH Liquor & Wine Outlet and H.J. Graham Insurance Company. Located .5 miles from Walmart Supercenter on Dartmouth College Highway.
- 11,000 SF Rite Aid Plaza located at the intersection of Dartmouth College Highway and Route 302. Located 0.2 miles from Walmart Supercenter.
- Located near the intersection of Dartmouth College Highway and Route 302.

RITE AID PLAZA - 11,000 SF - 4976 Dartmouth College Highway, Wooodsville, NH

SHAW'S PLAZA - 34,000 SF - 15 Forest Street, Woodsville, NH