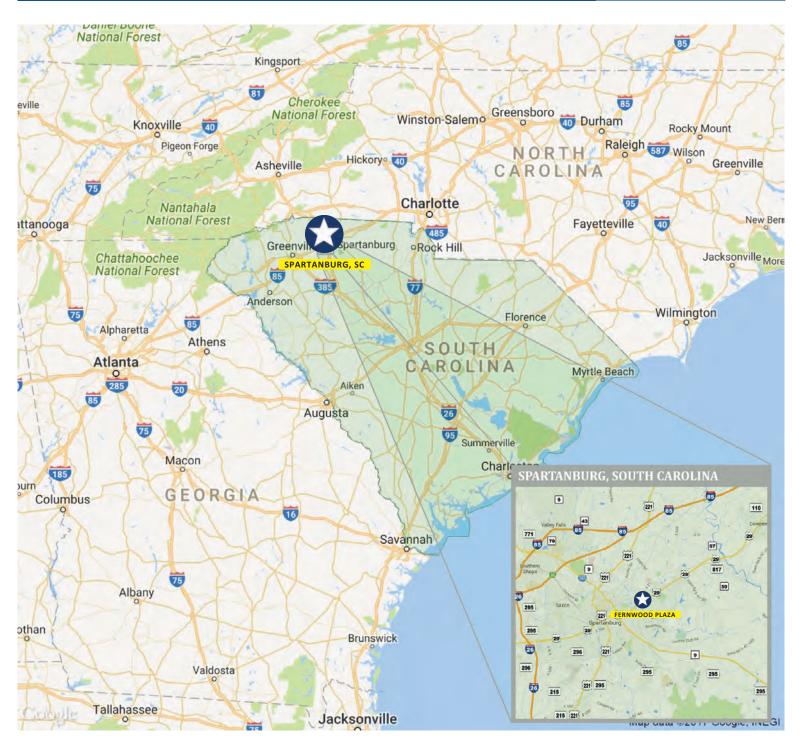

#### SPARTANBURG HIGHLIGHTS

- Spartanburg is located in the Northwest corner of South Carolina in the foothills of the Blue Ridge Mountains at the intersection of Interstates 26 and 85 with more than 300,000 people calling Spartanburg home.
- Unmatched statewide in economic development, new investment and job growth, Spartanburg now boasts more than 19,000 jobs within a 15 mile radius of downtown.
- The Spartanburg regional healthcare system employs more than 6,000 people with its flagship facility, Spartanburg Medical Center, named the #1 hospital in South Carolina by U.S. News and World Report in 2015.
- The new 10 story AC hotel by Marriott in downtown Spartanburg is the first to carry the AC flag in South Carolina.
- Downtown Spartanburg was designated as the second Cultural Arts district in South Carolina home to more than 156 studios and more than 1800 events and festivals annually.
- The \$30 million Spartanburg County inland port connects the water port of Charleston, SC to the Spartanburg inland port adjacent to the Greenville-Spartanburg international airport.
- More than 15,000 students attend college at one of Spartanburg's eight colleges and universities.

### **PROPERTY HIGHLIGHTS**

- Located just off East Main Street (Highway 29) on Fernwood Drive in the heart of Spartanburg's affluent Eastside County.
- Customers are drawn from the affluent Eastside communities of Converse Heights, Woodburn Road, Hillbrook and the Pine Street Corridor.
- 50,000 SF well established shopping center anchored by BiLo supermarket in close proximity to Walmart, Marshalls, Ross, Stein Mart, Petco, Home Depot, Lowes, and five supermarkets: BiLo, Fresh Market, Publix, ALDI, Ingles.
- Located within a mile of downtown Spartanburg and just 1.5 miles from Converse College, 2.5 miles from Wofford College and 3 miles from Spartanburg Regional Hospital (5,500 employees).
- The city of Spartanburg boasts a daytime population of more than 56,000 people.