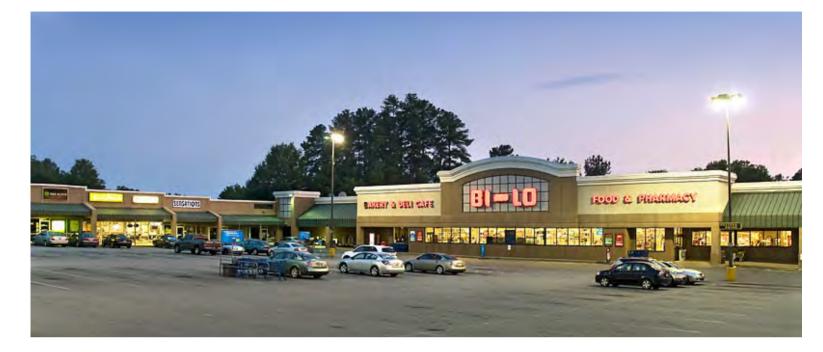

# FERNWOOD PLAZA

140 Fernwood Drive, Spartanburg, SC 29307

### **PROPERTY HIGHLIGHTS**

- Located just off East Main Street (Highway 29) on Fernwood Drive in the heart of Spartanburg's affluent Eastside County.
- Customers are drawn from the affluent Eastside communities of Converse Heights, Woodburn Road, Hillbrook and the Pine Street Corridor.
- 50,000 SF well established shopping center anchored by BiLo supermarket in close proximity to Walmart, Marshalls, Ross, Stein Mart, Petco, Home Depot, Lowes, and five supermarkets: BiLo, Fresh Market, Publix, ALDI, Ingles.
- Located within a mile of downtown Spartanburg and just 1.5 miles from Converse College, 2.5 miles from Wofford College and 3 miles from Spartanburg Regional Hospital (5,500 employees).
- The city of Spartanburg boasts a daytime population of more than 56,000 people.