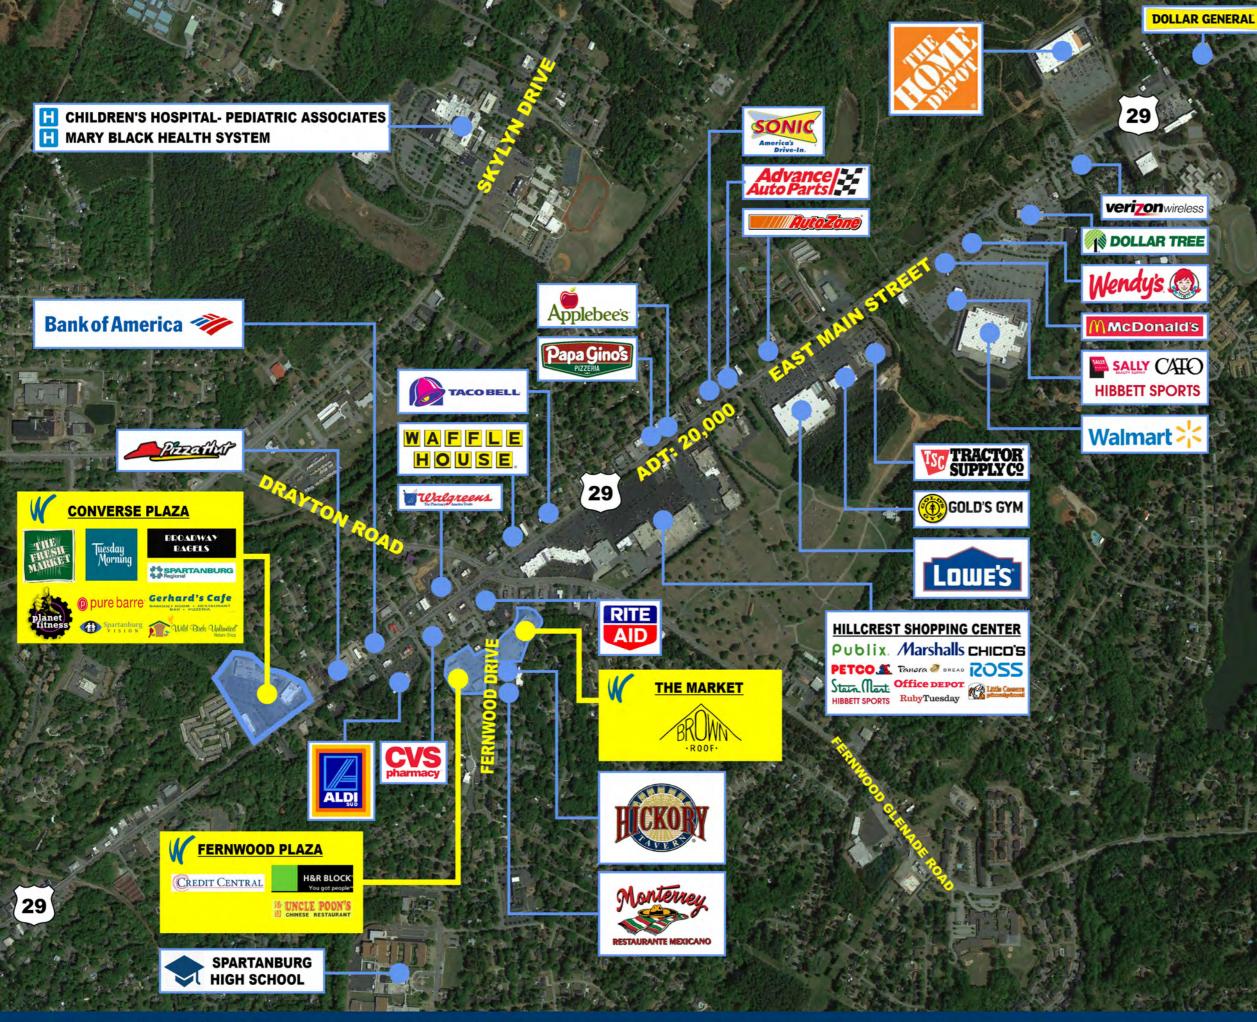

### **PROPERTY HIGHLIGHTS**

- Located just off East Main Street (Highway 29) on Fernwood Drive in the heart of Spartanburg's affluent Eastside County.
- Customers are drawn from the affluent Eastside communities of Converse Heights, Woodburn Road, Hillbrook and the Pine Street Corridor.
- 50,000 SF well established shopping center anchored by BiLo supermarket in close proximity to Walmart, Marshalls, Ross, Stein Mart, Petco, Home Depot, Lowes, and five supermarkets: BiLo, Fresh Market, Publix, ALDI, Ingles.
- Located within a mile of downtown Spartanburg and just 1.5 miles from Converse College, 2.5 miles from Wofford College and 3 miles from Spartanburg Regional Hospital (5,500 employees).
- The city of Spartanburg boasts a daytime population of more than 56,000 people.