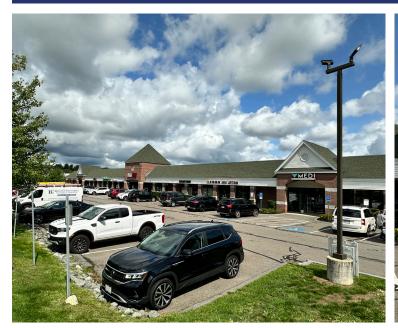

Brick Kiln Plaza is a multi-tenant retail strip center, offering approximately 41,256 square feet of retail space with a great mix of service and restaurant focused tenants. This well-located and highly visible strip center is located just off Route 3's Exit 79, on the well-traveled Chelmsford Road (Route 129). This center has ample parking, convenient access, and strong signage opportunities. The area benefits from 150,000+ local employees with three million square feet of office space within two miles of the center. The center features a strong mix of tenants, including Casa Blanca Mexican Cantina, Medi-Weight Loss, Revitalize RX Med Spa, and Iron Gym.