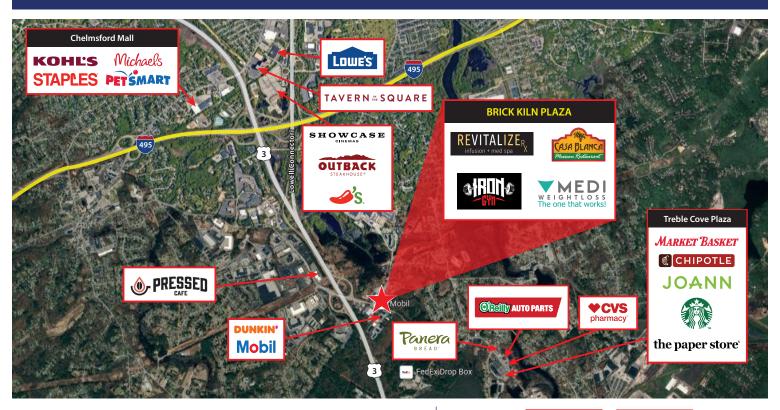

Brick Kiln Plaza is a multi-tenant retail strip center, offering approximately 41,256 square feet of retail space with a great mix of service and restaurant focused tenants. This well-located and highly visible strip center is located just off Route 3's Exit 79, on the well-traveled Chelmsford Road (Route 129). This center has ample parking, convenient access, and strong signage opportunities. The area benefits from 150,000+ local employees with three million square feet of office space within two miles of the center. The center features a strong mix of tenants, including Casa Blanca Mexican Cantina, Medi-Weight Loss, Revitalize RX Med Spa, and Iron Gym.

A 1,515 +/- SF and 1,658 +/- SF space are available for lease on the 1st floor retail level. This area offers an excellent opportunity for businesses looking to establish or expand their presence.