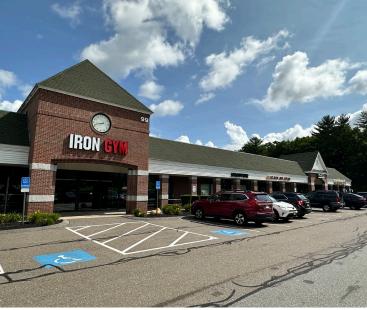

Brick Kiln Plaza is a multi-tenant retail strip center, offering approximately 41,256 square feet of retail space with a great mix of service and restaurant focused tenants. This well-located and highly visible strip center is located just off Route 3's Exit 79, on the well-traveled Chelmsford Road (Route 129). This center has ample parking, convenient access, and strong signage opportunities. The area benefits from 150,000+ local employees with three million square feet of office space within two miles of the center. The center features a strong mix of tenants, including Casa Blanca Mexican Cantina, Medi-Weight Loss, Revitalize RX Med Spa, and Iron Gym.