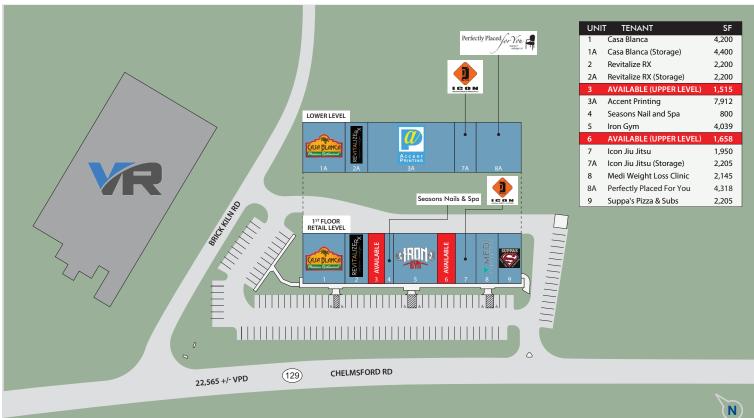

## **Property Information**

99 Chelmsford Road Address: 476' on Chelmsford Road Frontage:

Sewer:

Gas:

Municipal

Natural

Billerica, MA

Water: Municipal Available Space: 1,515 +/- SF (1st Floor Retail)

1,658 +/- SF (1st Floor Retail)

Total SF: 41,256 +/-

Land Area: 2.54 acres

22,565 +/- VPD Traffic Counts:

Zonina: **General Business** Parking Spaces: 111 +/- Spaces Year Built: 2006

|    |           | ara |     | <br> |
|----|-----------|-----|-----|------|
| Δħ | <b>10</b> |     | 161 | race |
|    |           |     |     |      |

A 1,515 +/- SF and 1,658 +/- SF space are available for lease on the 1st floor retail level. This area offers an excellent opportunity for businesses looking to establish or expand their presence.