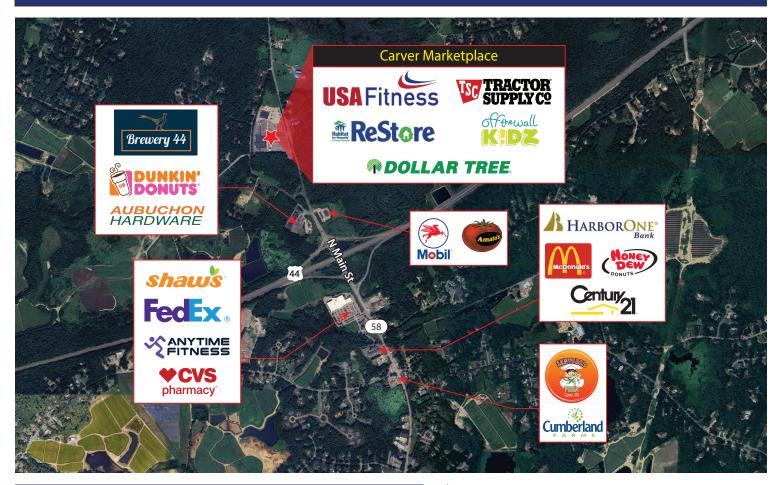

Zoning:

**POLLAR TREE** 

Carver Marketplace is a 74,152 +/- SF neighborhood shopping center located along Route. 58 in Carver, MA. This retail shopping center is anchored by USA Fitness and adjacent to Tractor Supply Company. Additional tenants located in this center include Dollar Tree, Off The Wall Kidz, and Habitat for Humanity ReStore. Carver Marketplace is located less than .25 miles from Route 44 and in a community with an average household income of more than \$120,000 within a 1-mile radius.