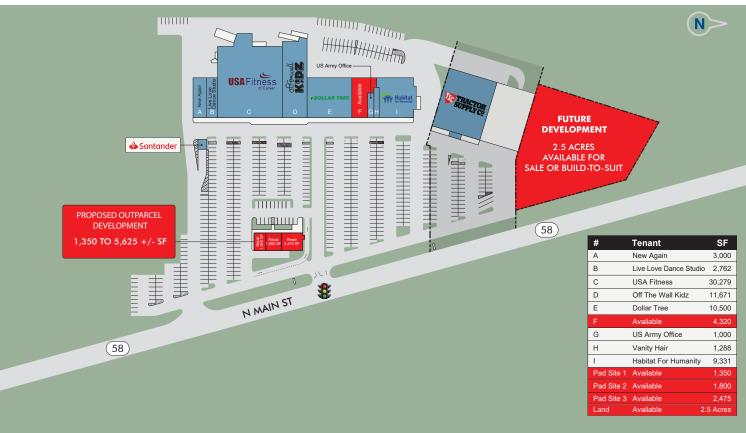

#### **Property Information**

Address: 160 N Main Street 9,739 +/- VPA via **Traffic Counts:** N Main Street Available Space: 4,320 +/- SF 1,239'on Pad Site: 1,350 to 5,625 +/- SF Frontage: N Main Street **Future** Water: Municipal 2.5 Acres **Development:** Sewer: Municipal Total SF: 74,152 +/- SF Gas: Natural Land Area: 15.86 +/- Acres

Zoning:

**POLLAR TREE** 

Carver Marketplace is a 74,152 +/- SF neighborhood shopping center located along Route. 58 in Carver, MA. This retail shopping center is anchored by USA Fitness and adjacent to Tractor Supply Company. Additional tenants located in this center include Dollar Tree, Off The Wall Kidz, and Habitat for Humanity ReStore. Carver Marketplace is located less than .25 miles from Route 44 and in a community with an average household income of more than \$120,000 within a 1-mile radius.