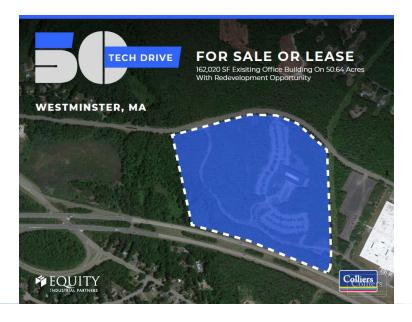

## https://www.colliers.com/p-usa1099966

50 Technology Drive Westminster, MA 01441

For Sale or Lease: Existing Office Building on 50.64 Acres with Redevelopment Potential

Office For Lease | 40,505 - 162,020 SF For Sale | Building Size: 162,020 SF | Lot Size: 50.64 ac

50 Technology Drive is a 162,020 SF existing office building located on a 50.64 acre lot at the interchange of Routes 2 and 140 in Westminster, MA. The Property is under Industrial I zoning with redevelopment potential. Initial concept plans show a 535,000 SF industrial building with 110 docks.

#### **Features**

- 40,505 SF 162,020 SF available for lease or sale with expansion capability
- 50.64 acre campus
- Industrial I zoning