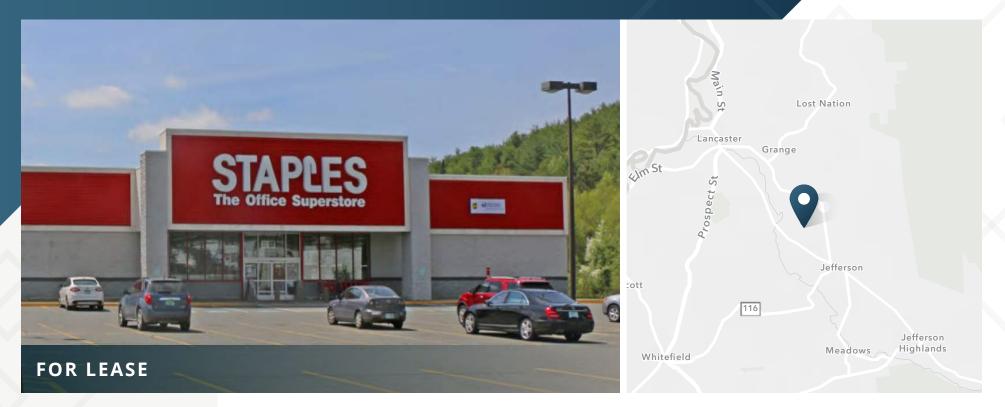

## FOR LEASE

## Kilburn Ledge

804 Meadow Street | Littleton, NH

und wills

NAMPERIA,

HOUDE

## Kilburn Ledge 804 Meadow Street | Littleton, NH

## 1,190 SF 23,942 SF Available

+/- 35,000 SF gla

Contact Broker Rate