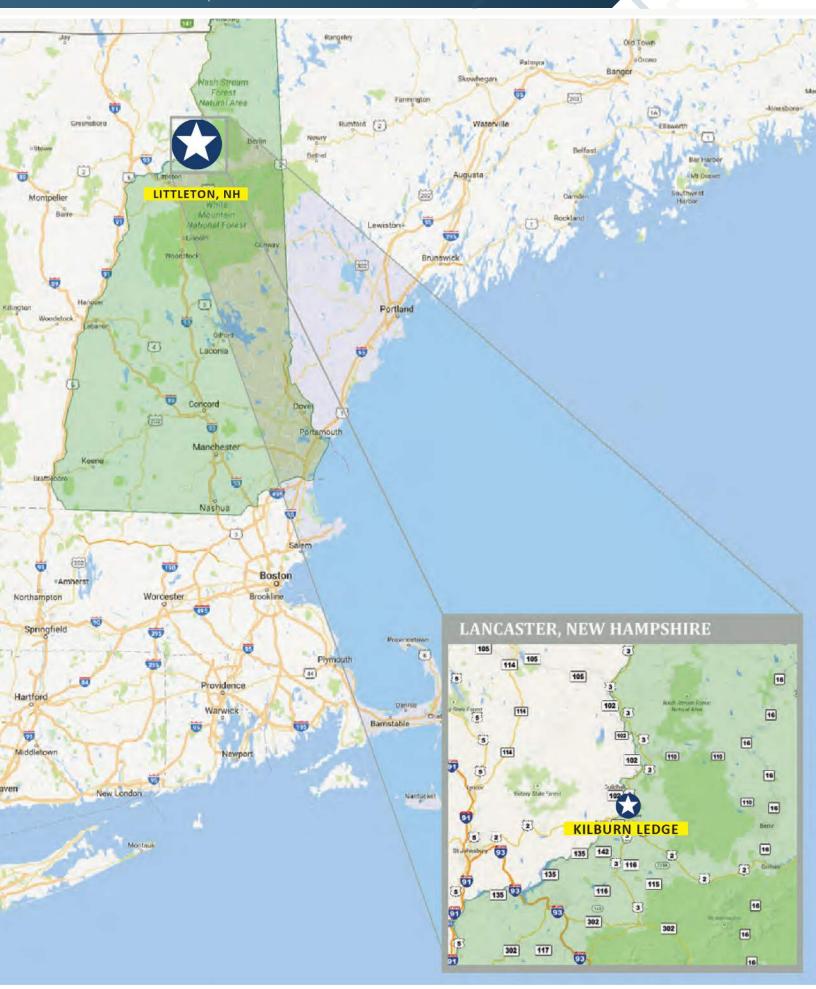

## Kilburn Ledge

804 Meadow Street | Littleton, NH

und wills

NAMPERIA,

HOUDE

## Kilburn Ledge 804 Meadow Street | Littleton, NH

## **ABOUT THE PROPERTY**

- ±35,000 SF retail center is located just 0.5 mile from I-93.
- Located on Route 302 in Littleton's major retail corridor.
- Route 302 is home to Walmart Supercenter, Lowe's, Home Depot, Shaw's, Tractor Supply, and many other national and regional tenants.
- Shoppers come from 30 mile away to visit regional retail stores in Littleton, NH.
- Nestled in the majestic White Mountains, Littleton is the economic and recreational hub for North Country, NH.
- Featured as "One of America's Best Town's in the US" by Outside Magazine (2005). Littleton is widely recognized as the home of Chutters the world's longest candy counter at 112 feet long.