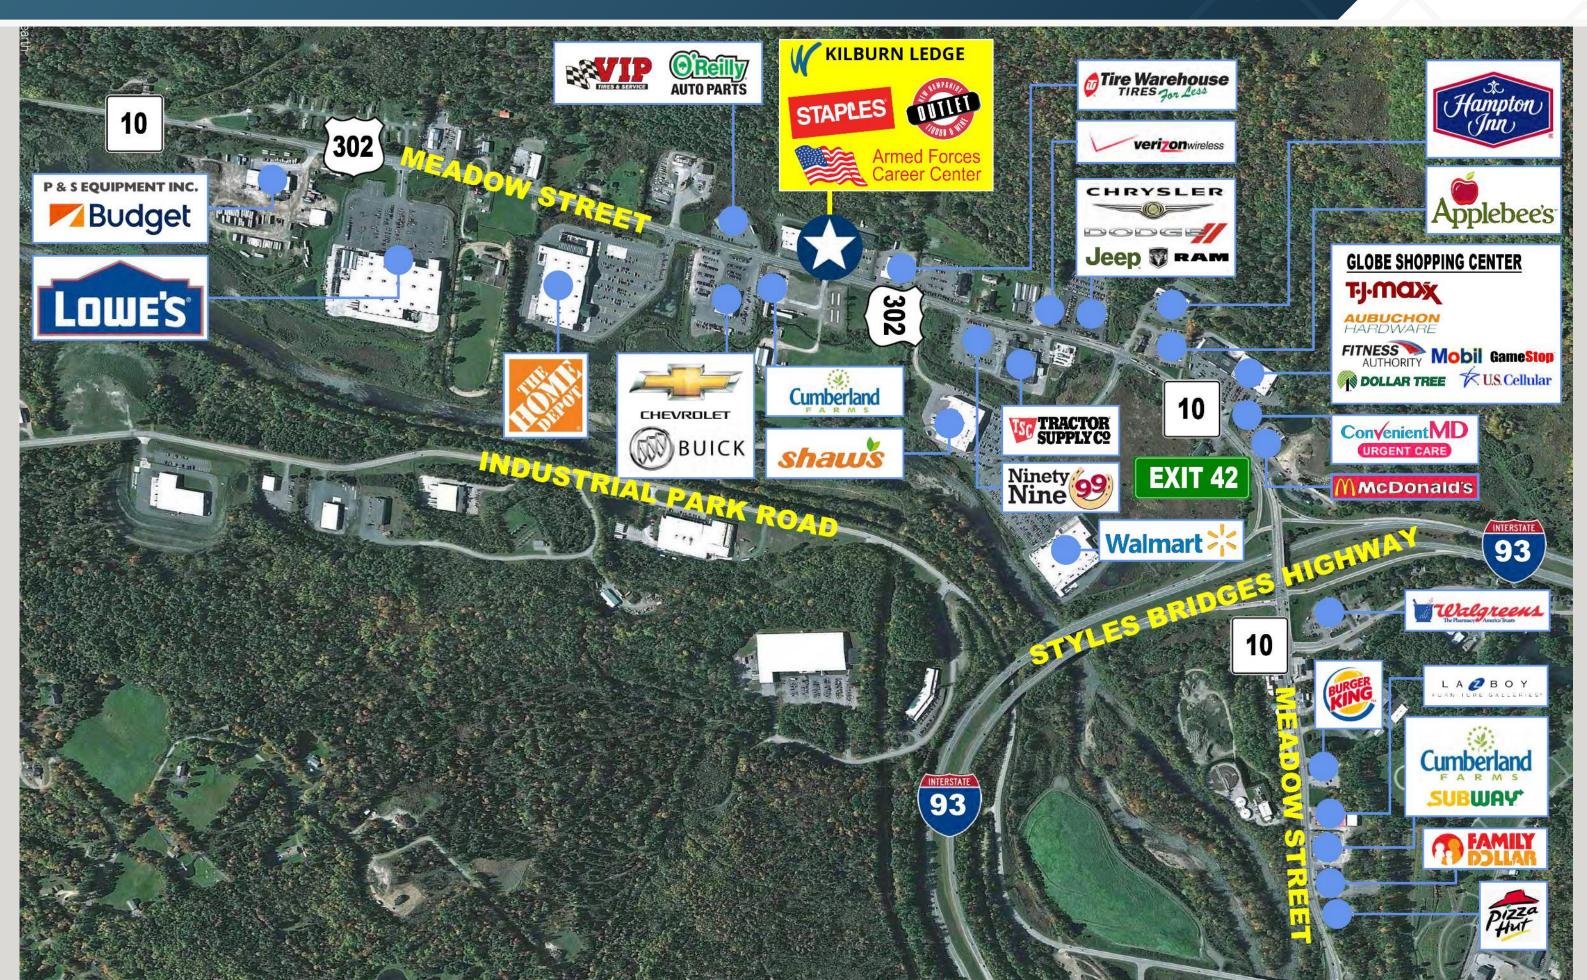

## **ABOUT THE PROPERTY**

- ±35,000 SF retail center is located just 0.5 mile from I-93.
- Located on Route 302 in Littleton's major retail corridor.
- Route 302 is home to Walmart Supercenter, Lowe's, Home Depot, Shaw's, Tractor Supply, and many other national and regional tenants.
- Shoppers come from 30 mile away to visit regional retail stores in Littleton, NH.
- Nestled in the majestic White Mountains, Littleton is the economic and recreational hub for North Country, NH.
- Featured as "One of America's Best Town's in the US" by Outside Magazine (2005). Littleton is widely recognized as the home of Chutters the world's longest candy counter at 112 feet long.

## JOIN THESE RETAILERS

Walmart

## **TRAFFIC COUNTS**

 Route 302, N of Site
 15,179 VPD

 I-93, E of Site
 9,437 VPD

 Year: 2019
 Source: New Hampshire DOT