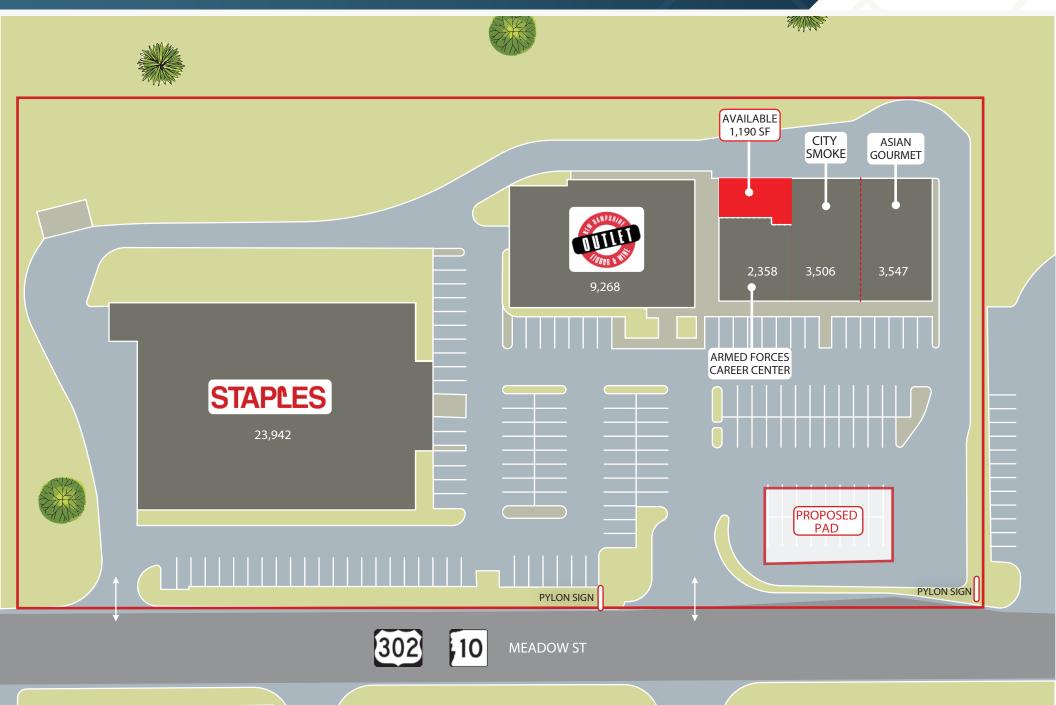

## 1,190 SF 23,942 SF Available

+/- 35,000 SF gla

Contact Broker Rate

## **ABOUT THE PROPERTY**

- ±35,000 SF retail center is located just 0.5 mile from I-93.
- Located on Route 302 in Littleton's major retail corridor.
- Route 302 is home to Walmart Supercenter, Lowe's, Home Depot, Shaw's, Tractor Supply, and many other national and regional tenants.
- Shoppers come from 30 mile away to visit regional retail stores in Littleton, NH.
- Nestled in the majestic White Mountains, Littleton is the economic and recreational hub for North Country, NH.
- Featured as "One of America's Best Town's in the US" by Outside Magazine (2005). Littleton is widely recognized as the home of Chutters the world's longest candy counter at 112 feet long.

## JOIN THESE RETAILERS

Walmart