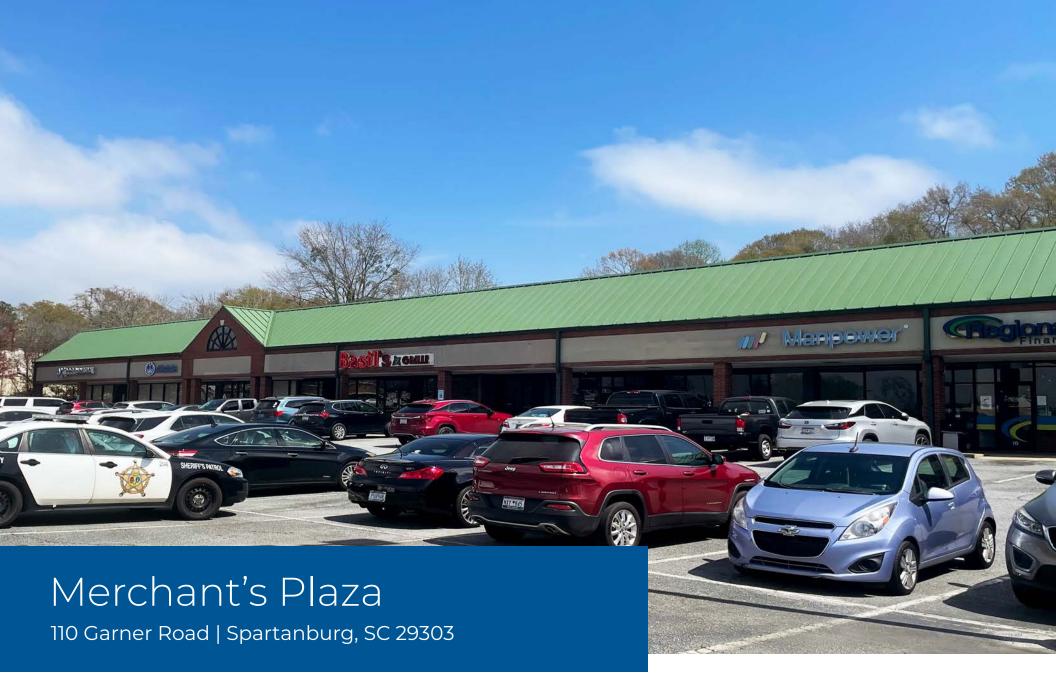

## Merchant's Plaza

#### **PROPERTY FEATURES**

- ±1,400 SF, ±2,800 SF, ±3,251 SF retail spaces for lease
- ±5,691 SF of restaurant space coming available in May 2024
- Ideally situated off North Pine Street, a major corridor leading from Business I-85 to Downtown Spartanburg
- Close proximity to Spartanburg Medical Center (±6,000 employees), Converse University (±1,394 students) and Wofford College (±1,770 students)
- Nearby retailers/restaurants include CVS Pharmacy, Kimbrell's Furniture, Food Lion, Long John Silver's, McDonald's, Starbucks, Walgreens, Big Lots