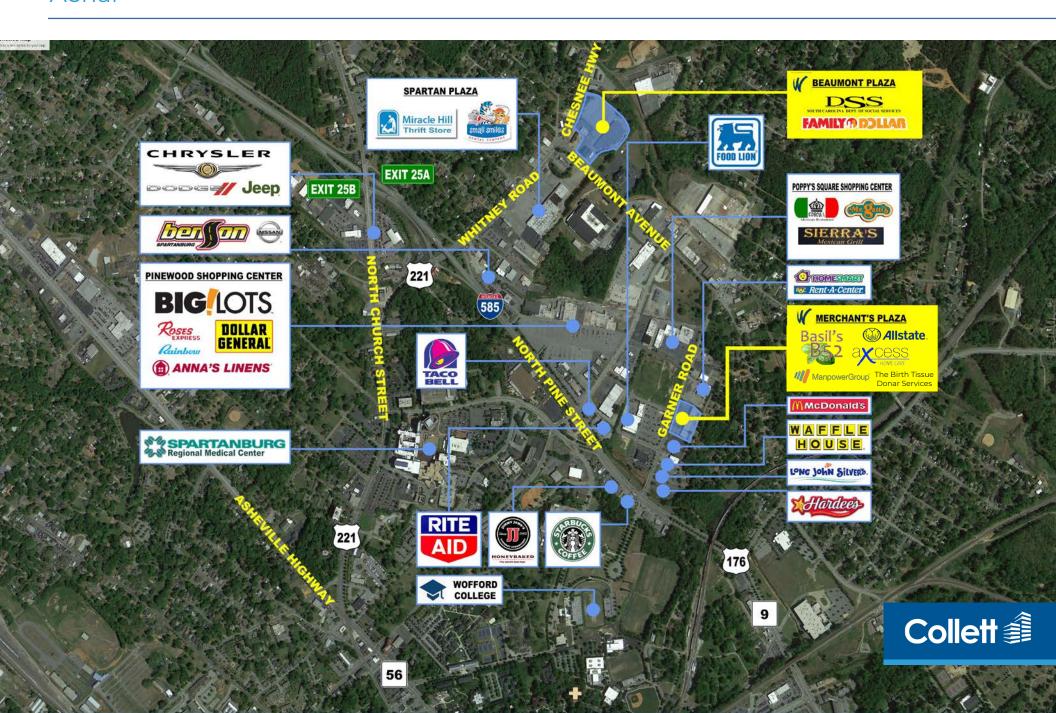

# Merchant's Plaza

Aerial

#### **PROPERTY FEATURES**

- ±1,400 SF, ±2,800 SF, ±3,251 SF retail spaces for lease
- ±5,691 SF of restaurant space coming available in May 2024
- Ideally situated off North Pine Street, a major corridor leading from Business I-85 to Downtown Spartanburg
- Close proximity to Spartanburg Medical Center (±6,000 employees), Converse University (±1,394 students) and Wofford College (±1,770 students)
- Nearby retailers/restaurants include CVS Pharmacy, Kimbrell's Furniture, Food Lion, Long John Silver's, McDonald's, Starbucks, Walgreens, Big Lots