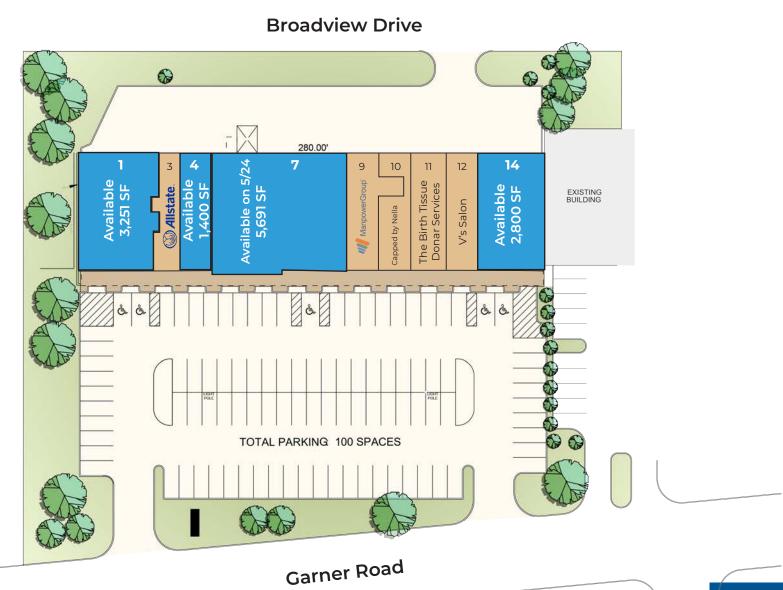

### Site Plan

#### **PROPERTY FEATURES**

- ±1,400 SF, ±2,800 SF, ±3,251 SF retail spaces for lease
- ±5,691 SF of restaurant space coming available in May 2024
- Ideally situated off North Pine Street, a major corridor leading from Business I-85 to Downtown Spartanburg
- Close proximity to Spartanburg Medical Center (±6,000 employees), Converse University (±1,394 students) and Wofford College (±1,770 students)
- Nearby retailers/restaurants include CVS Pharmacy, Kimbrell's Furniture, Food Lion, Long John Silver's, McDonald's, Starbucks, Walgreens, Big Lots