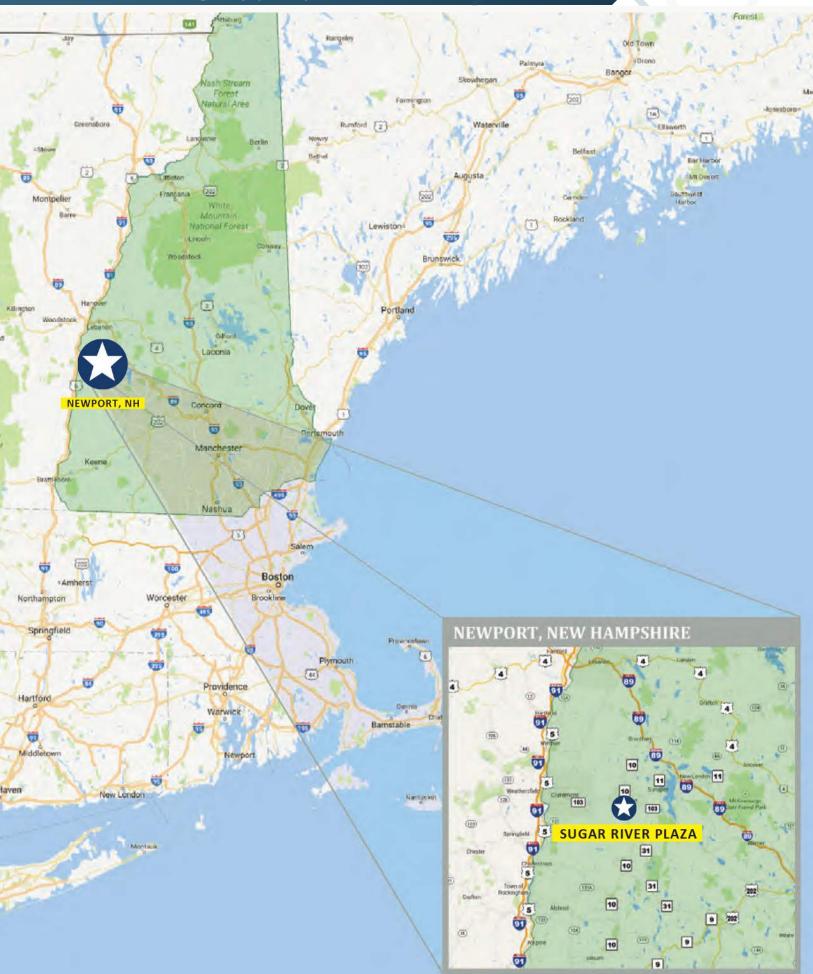

### Sugar River Plaza

24-70 John Stark Highway | Newport, NH

#### Meriden North Grantham **DEMOGRAPHIC HIGHLIGHTS** 15 miles 25 miles **Population** 10 miles Springfield Grantham 2022 Estimated Population 144,597 281,535 845,818 2027 Projected Population 146,544 285,303 854,028 Projected Annual Growth Rate 2022 to 2027 0.27% 0.27% 0.19% **Daytime Population** 2022 Daytime Population 146,086 279,648 785,497 10 Workers 81,517 155,412 393.118 New Londo Residents 64,569 124,236 392,379 Income North Newport \$130,235 2022 Est. Average Household Income \$137,981 \$137,772 Sunapee 2022 Est. Median Household Income \$97,926 \$99,883 \$92,573 Claremont 103A Sullivan **Households & Growth** 115,713 2022 Estimated Households 61,764 329,544 2027 Estimated Households 62,835 117,682 333,655 Projected Annual Growth Rate 2022 to 2027 0.34% 0.34% 0.25% Newbury **Race & Ethnicity** Goshen 2022 Est. White 91% 91% 79% 2022 Est. Black or African American 1% 1% 2% 2% 2% 2022 Est. Asian or Pacific Islander 3% 2022 Est. American Indian or Native Alaskan 0% 0% 0% 2022 Est. Other Races 1% 1% 9% 2022 Est. Hispanic 3% 3% 15% > Want more? Contact us for a complete demographic, Lempster SOURCE foot-traffic, and mobile data insights report. Acworth