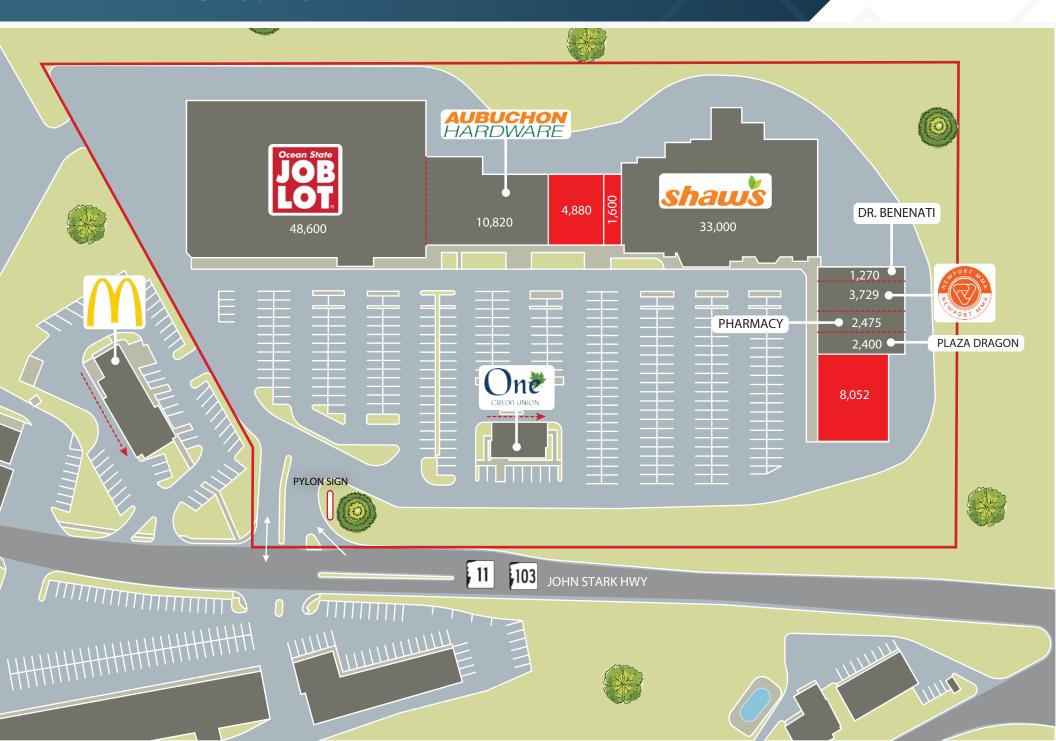

## Sugar River Plaza

24-70 John Stark Highway | Newport, NH

1,600 - 8,052 SF Available

119,359 SF GLA

Contact Broker Rate

### **ABOUT THE PROPERTY**

- 119,000 SF retail center located on John Stark Highway/Routes 103 and 11.
- Sugar River Plaza is the largest retail center in the Sunapee Lakes Region.
- Anchored by Shaw's (the only grocery store in a sevenmile radius) & newly build Ocean State Job Lot.
- Seasonal and weekend tourists flock to Newport bound for Lake Sunapee and Mount Sunapee.
- Newport is home to more than 20 miles of hiking, biking, running, and snow mobile trails.
- Year round events include Concerts in the Commons and Movies in the Park.

### JOIN THESE RETAILERS