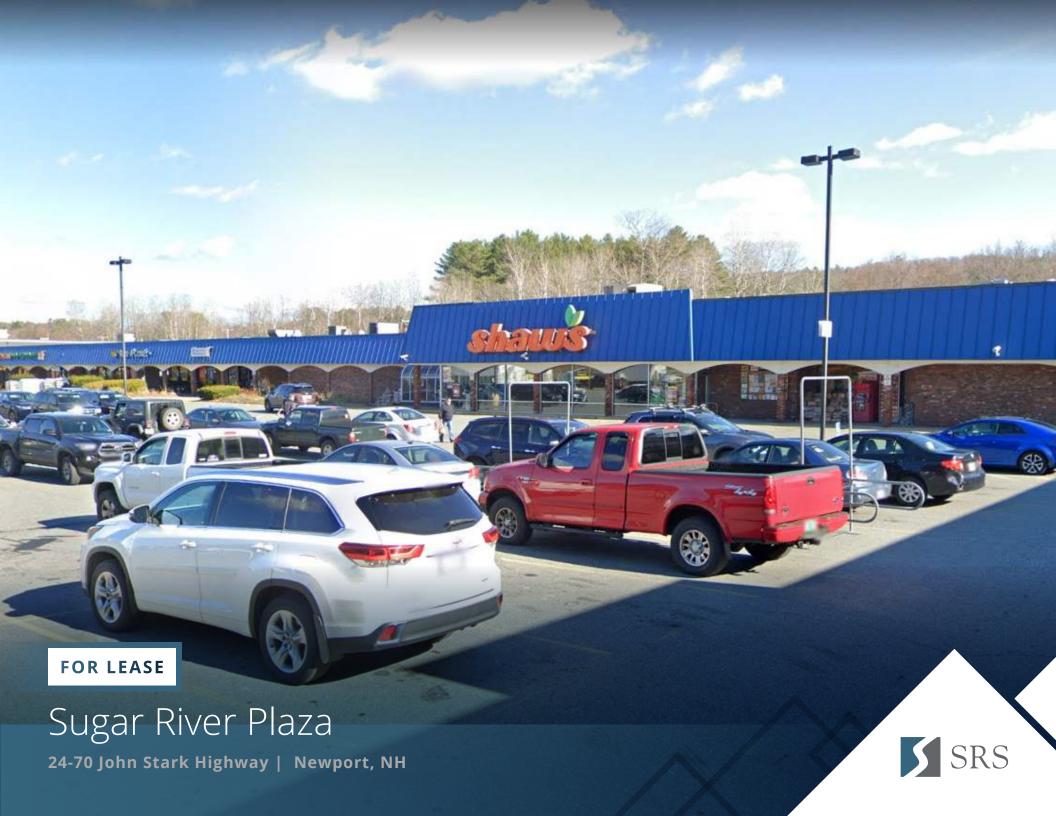

## Sugar River Plaza

24-70 John Stark Highway | Newport, NH

1,600 - 8,052 SF Available

119,359 SF GLA

Contact Broker Rate

### **ABOUT THE PROPERTY**

- 119,000 SF retail center located on John Stark Highway/Routes 103 and 11.
- Sugar River Plaza is the largest retail center in the Sunapee Lakes Region.
- Anchored by Shaw's (the only grocery store in a sevenmile radius) & newly build Ocean State Job Lot.
- Seasonal and weekend tourists flock to Newport bound for Lake Sunapee and Mount Sunapee.
- Newport is home to more than 20 miles of hiking, biking, running, and snow mobile trails.
- Year round events include Concerts in the Commons and Movies in the Park.