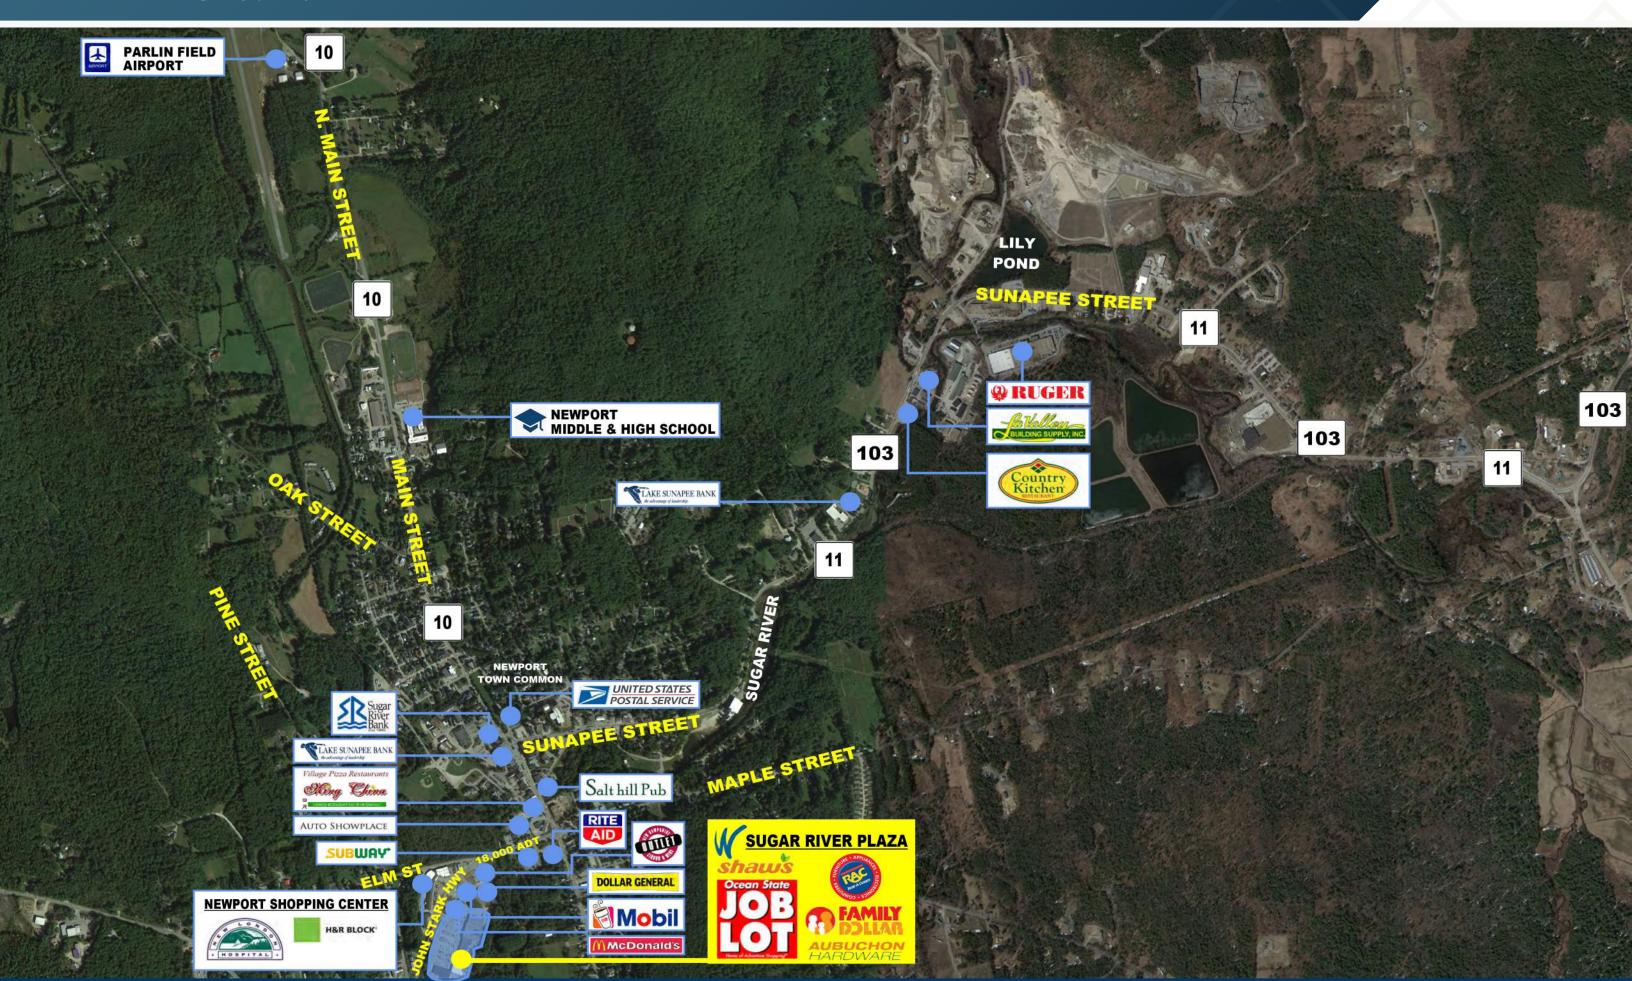

#### **TRAFFIC COUNTS**

John Stark Highway, NE of Site John Stark Highway, adjacent to Site Main Street, NE of Site

Year: 2020 | Source: New Hampshire DOT

15,496 VPD 10,751 VPD 13,804 VPD 24-70 John Stark Highway | Newport, NH