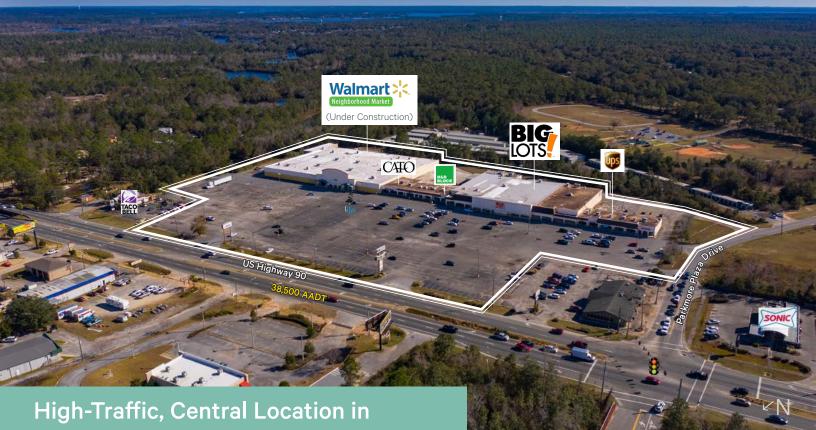

- + 159,093 SF shopping center
- + Lease Rate: \$20.00/SF NNN
- + New Walmart Neighborhood Market Under Construction!
- + Parking Ratio: 6/1,000 SF
- + Multiple ingress/egress driveways
- + Pylon signage
- + Signalized intersection
- + Year Built: 1986/Renovation 2025
- + Frontage: 1,022' on Hwy 90
- + Zoning: HCD

#### Parkmore Plaza

6209-6275 US-90 West | Milton, FL 32570

| Suite | Tenant                                              | SF     |
|-------|-----------------------------------------------------|--------|
| 1     | Walmart Neighborhood Market<br>(Under Construction) |        |
| 2     | Cato Fashions                                       | 4,000  |
| 3     | AT&T                                                | 2,100  |
| 4     | Smoke Shop                                          | 900    |
| 5     | AVAILABLE                                           | 1,200  |
| 6     | H&R Block                                           | 2,400  |
| 7     | Big Lots                                            | 49,968 |
| 8     | AVAILABLE                                           | 1,200  |
| 9     | Nail Care                                           | 1,200  |
| 10    | UPS                                                 | 1,500  |
| 11    | AVAILABLE                                           | 1,200  |
| 12    | AVAILABLE                                           | 1,200  |
| 13    | Jin Jin Chinese Restaurant                          | 1,800  |

#### Parkmore Plaza 6209-6275 US-90 West | Milton, FL 32570