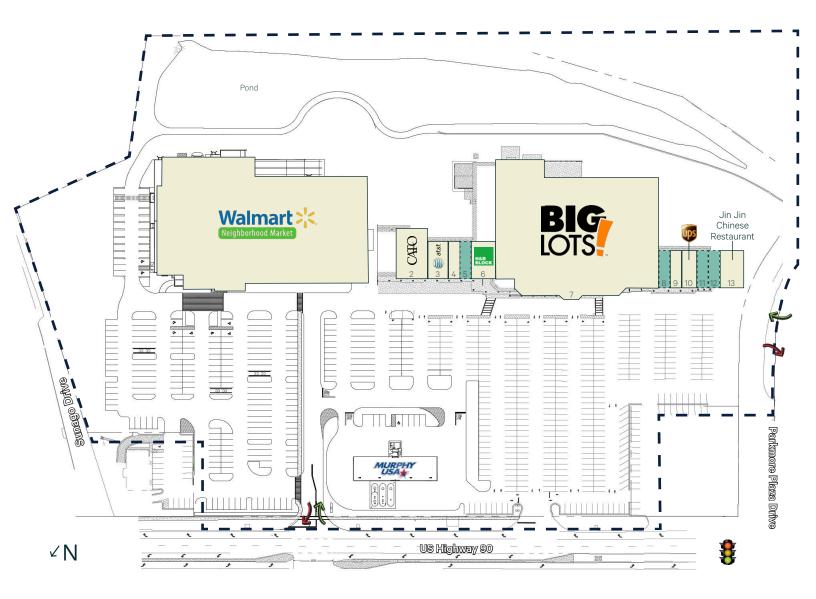

#### Parkmore Plaza

6209-6275 US-90 West | Milton, FL 32570

| Suite | Tenant                                              | SF     |
|-------|-----------------------------------------------------|--------|
| 1     | Walmart Neighborhood Market<br>(Under Construction) |        |
| 2     | Cato Fashions                                       | 4,000  |
| 3     | AT&T                                                | 2,100  |
| 4     | Smoke Shop                                          | 900    |
| 5     | AVAILABLE                                           | 1,200  |
| 6     | H&R Block                                           | 2,400  |
| 7     | Big Lots                                            | 49,968 |
| 8     | AVAILABLE                                           | 1,200  |
| 9     | Nail Care                                           | 1,200  |
| 10    | UPS                                                 | 1,500  |
| 11    | AVAILABLE                                           | 1,200  |
| 12    | AVAILABLE                                           | 1,200  |
| 13    | Jin Jin Chinese Restaurant                          | 1,800  |