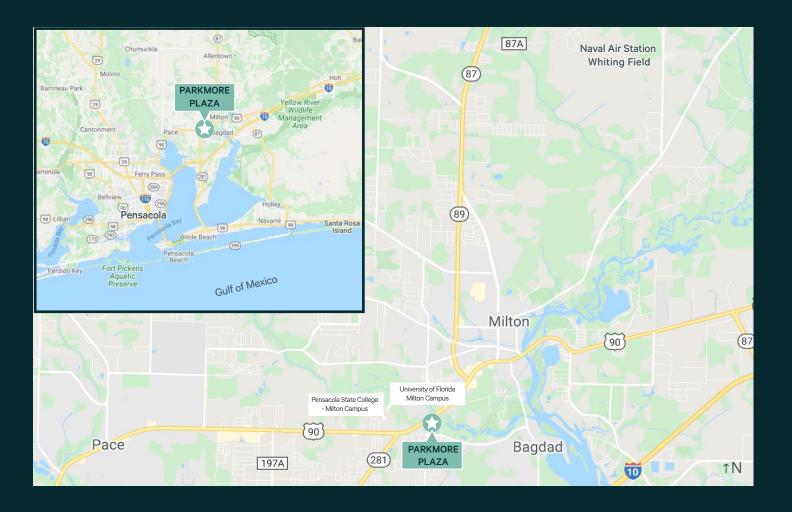

## **Property Info**

Excellent access and visibility on Highway 90 - the primary commercial and commuter corridor connecting Milton to Pensacola with nearly 40,000 average daily traffic counts. Parkmore Plaza is within half of a mile from the University of Florida Milton Campus and Pensacola State College Milton Campus, and convenient to Milton's surrounding neighborhoods and community services. Strong area retail, including Walmart, Publix, Target, Home Depot, Lowe's, TJ Maxx, Ross, and PetSmart.

#### Parkmore Plaza

6209-6275 US-90 West | Milton, FL 32570

| Suite | Tenant                                              | SF     |
|-------|-----------------------------------------------------|--------|
| 1     | Walmart Neighborhood Market<br>(Under Construction) |        |
| 2     | Cato Fashions                                       | 4,000  |
| 3     | AT&T                                                | 2,100  |
| 4     | Smoke Shop                                          | 900    |
| 5     | AVAILABLE                                           | 1,200  |
| 6     | H&R Block                                           | 2,400  |
| 7     | Big Lots                                            | 49,968 |
| 8     | AVAILABLE                                           | 1,200  |
| 9     | Nail Care                                           | 1,200  |
| 10    | UPS                                                 | 1,500  |
| 11    | AVAILABLE                                           | 1,200  |
| 12    | AVAILABLE                                           | 1,200  |
| 13    | Jin Jin Chinese Restaurant                          | 1,800  |

#### Parkmore Plaza 6209-6275 US-90 West | Milton, FL 32570