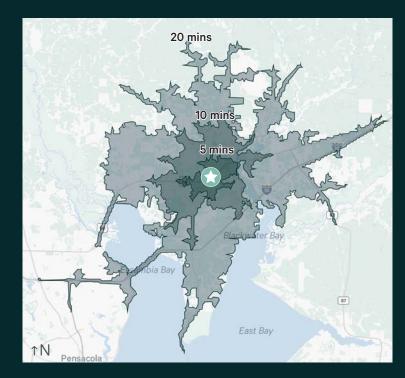

# **Milton Submarket**

- + Located 10 miles northeast of Pensacola, the Milton/Pace area serves not only as a bedroom community to the growing metropolitan area, but also is a significant economic activity hub with major employers including Naval Air Station Whiting Field, Santa Rosa Medical Center, Sacred Heart Health Care and nearby Eglin Air Force Base.
- + The Milton area is also an ecotourism destination, attracting tens of thousands of visitors per year to enjoy hiking, biking, paddling, fishing, and birdwatching along the many waterways including the well-known Blackwater River, and is a jumping off point for visitors to the famous beaches along the Gulf of Mexico just 15 miles away.
- + Daytime population of 44,000+ in 10 minute drive time, with over \$96,000 average household income.

| Demographics       | 5 Min     | 10 Min    | 20 Min    |
|--------------------|-----------|-----------|-----------|
| Population         | 11,396    | 48,545    | 127,807   |
| Housing Units      | 4,849     | 20,026    | 51,503    |
| Avg HH Income      | \$84,047  | \$96,514  | \$100,421 |
| Avg Home Value     | \$305,885 | \$324,327 | \$339,885 |
| Daytime Population | 13,009    | 43,937    | 110,145   |
| Businesses         | 687       | 1,581     | 3,596     |