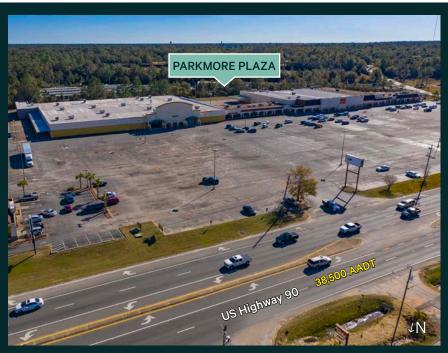

## **Property Info**

Excellent access and visibility on Highway 90 - the primary commercial and commuter corridor connecting Milton to Pensacola with nearly 40,000 average daily traffic counts. Parkmore Plaza is within half of a mile from the University of Florida Milton Campus and Pensacola State College Milton Campus, and convenient to Milton's surrounding neighborhoods and community services. Strong area retail, including Walmart, Publix, Target, Home Depot, Lowe's, TJ Maxx, Ross, and PetSmart.

- + 159,093 SF shopping center
- + Lease Rate: \$20.00/SF NNN
- + New Walmart Neighborhood Market Under Construction!
- + Parking Ratio: 6/1,000 SF
- + Multiple ingress/egress driveways
- + Pylon signage
- + Signalized intersection
- + Year Built: 1986/Renovation 2025
- + Frontage: 1,022' on Hwy 90
- + Zoning: HCD