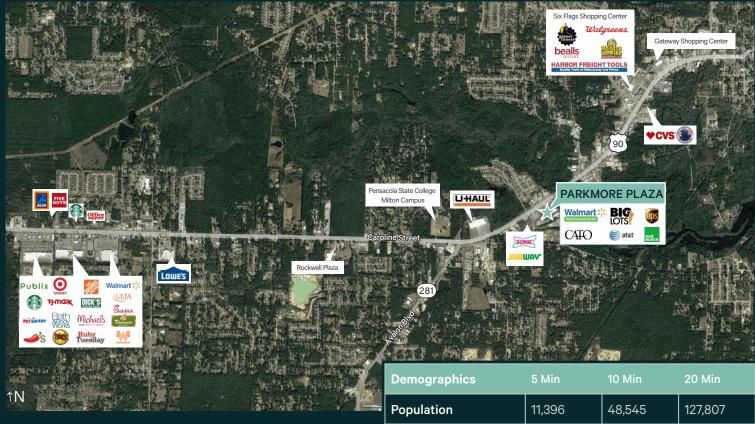

## **Property Info**

Excellent access and visibility on Highway 90 - the primary commercial and commuter corridor connecting Milton to Pensacola with nearly 40,000 average daily traffic counts. Parkmore Plaza is within half of a mile from the University of Florida Milton Campus and Pensacola State College Milton Campus, and convenient to Milton's surrounding neighborhoods and community services. Strong area retail, including Walmart, Publix, Target, Home Depot, Lowe's, TJ Maxx, Ross, and PetSmart.

# **Milton Submarket**

- + Located 10 miles northeast of Pensacola, the Milton/Pace area serves not only as a bedroom community to the growing metropolitan area, but also is a significant economic activity hub with major employers including Naval Air Station Whiting Field, Santa Rosa Medical Center, Sacred Heart Health Care and nearby Eglin Air Force Base.
- + The Milton area is also an ecotourism destination, attracting tens of thousands of visitors per year to enjoy hiking, biking, paddling, fishing, and birdwatching along the many waterways including the well-known Blackwater River, and is a jumping off point for visitors to the famous beaches along the Gulf of Mexico just 15 miles away.
- + Daytime population of 44,000+ in 10 minute drive time, with over \$96,000 average household income.

| Demographics       | 5 Min     | 10 Min    | 20 Min    |
|--------------------|-----------|-----------|-----------|
| Population         | 11,396    | 48,545    | 127,807   |
| Housing Units      | 4,849     | 20,026    | 51,503    |
| Avg HH Income      | \$84,047  | \$96,514  | \$100,421 |
| Avg Home Value     | \$305,885 | \$324,327 | \$339,885 |
| Daytime Population | 13,009    | 43,937    | 110,145   |
| Businesses         | 687       | 1,581     | 3,596     |