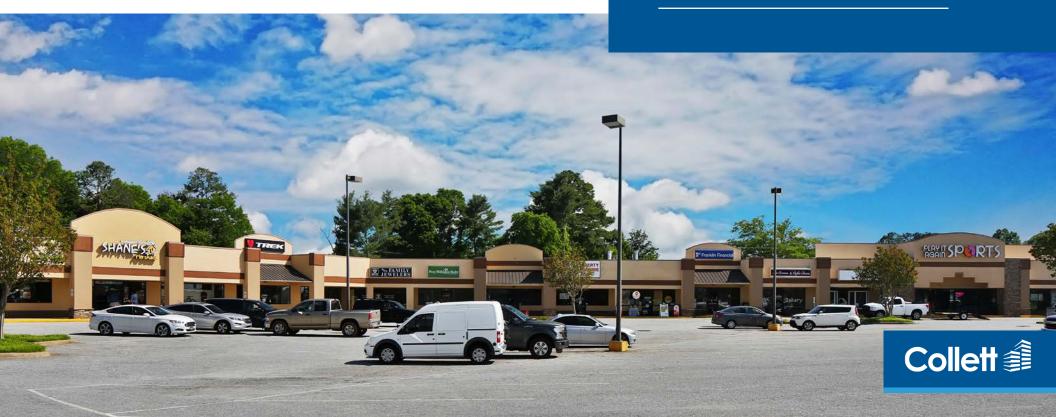

## **Property Overview**

#### **PROPERTY FEATURES**

- ±2,240 SF & ±2,742 SF retail spaces available for lease
- · Outparcel available for ground lease
- · Ideally situated at Exit 22 off I-26
- Great visibility from John B. White Blvd
- Co-tenants include Play it Again Sports, Shane's Rib Shack, Jake's Wayback Burgers, Trek Bicycle Sports and more

- Strong West Side residential demographics
- Close proximity to W.O. Ezell Blvd retail corridor with the Westgate Mall, Target, Academy Sports, Costco, Walmart, and Sam's Club
- Nearby retailers/restaurants include Zaxby's, Rapid Fired Pizza, Outback Steakhouse, Five Guys, Cook Out, Fuddruckers, Tropical Grille, QT, Food Lion