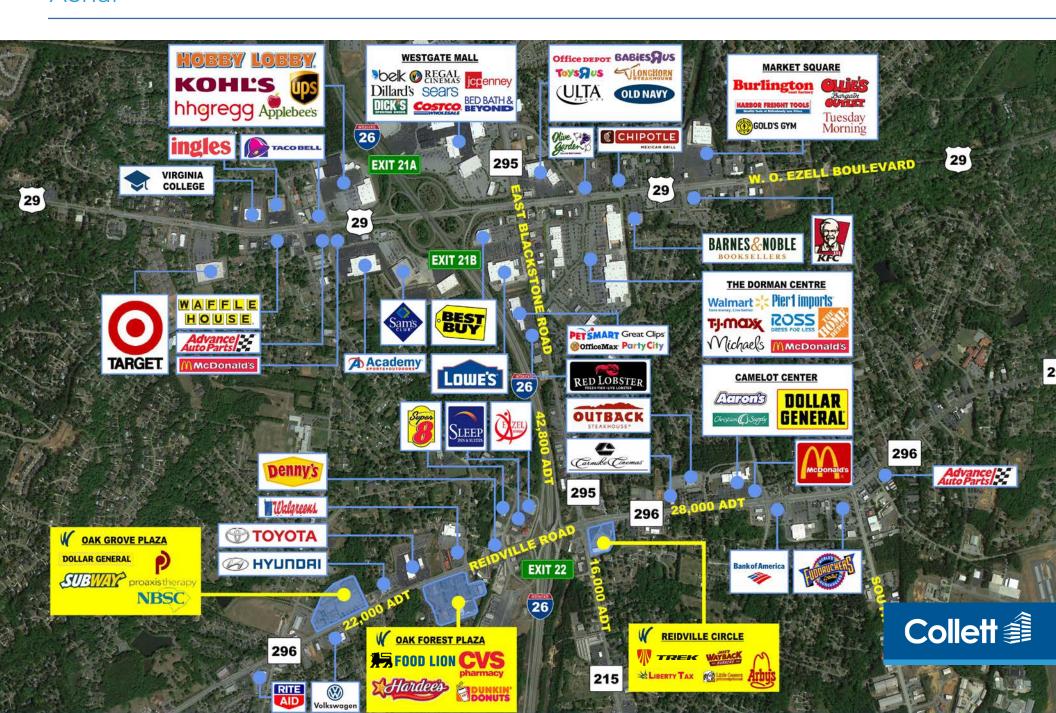

rridor with the Westgate Mall, Target, Academy Sports, Costco, Walmart, and Sam's Club
- Nearby retailers/restaurants include Zaxby's, Rapid Fired Pizza, Outback Steakhouse, Five Guys, Cook Out, Fuddruckers, Tropical Grille, QT, Food Lion

#### **DEMOGRAPHICS (2022)**

|                | 1 mile   | 3 miles  | 5 miles  |
|----------------|----------|----------|----------|
| Population     | 7,721    | 46,650   | 87,624   |
| Projected Pop. | 8,726    | 52,0549  | 96,219   |
| Employees      | 2,990    | 13,593   | 43,943   |
| Avg HH Income  | \$69,386 | \$90,622 | \$85,847 |

#### **TRAFFIC COUNTS**

| John B. White Sr. Blvd | 26,900 VPD |
|------------------------|------------|
| E. Blackstock Rd       | 19,700 VPD |
| I-26                   | 47,800 VPD |



## Reidville Circle

Aerial



# Reidville Circle

### Site Plan