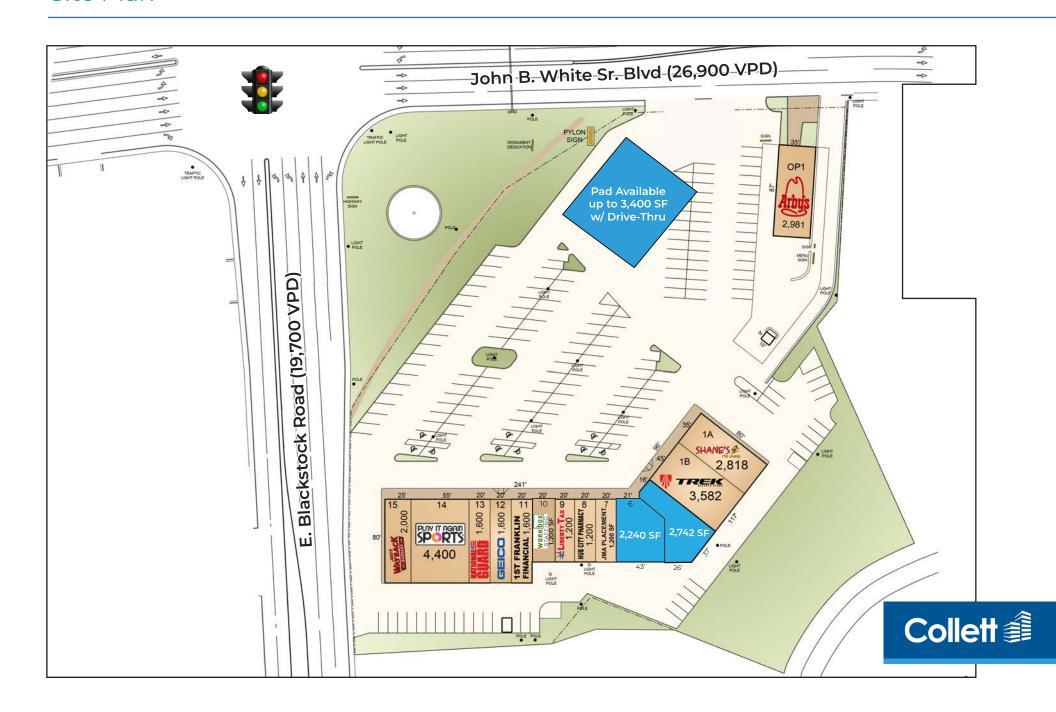

### Site Plan

#### **PROPERTY FEATURES**

- ±2,240 SF & ±2,742 SF retail spaces available for lease
- · Outparcel available for ground lease
- · Ideally situated at Exit 22 off I-26
- Great visibility from John B. White Blvd
- Co-tenants include Play it Again Sports, Shane's Rib Shack, Jake's Wayback Burgers, Trek Bicycle Sports and more