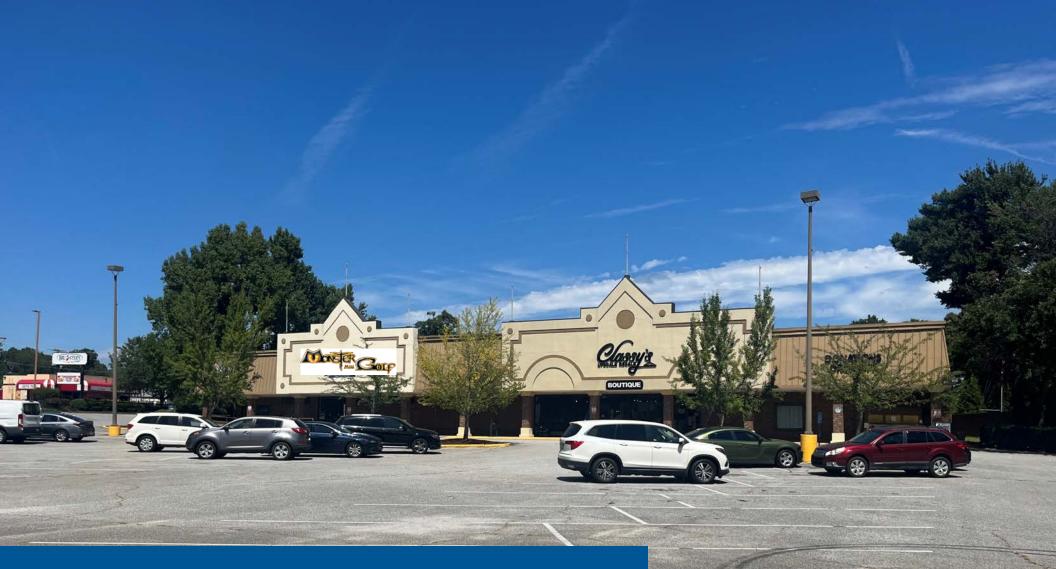

## The Market Property Overview

## **PROPERTY FEATURES**

- Fully leased
- Ideally situated off E. Main Street (Hwy 29) with signalized access
- Great location on main East Side
  retail corridor
- Strong East Side residential demographics
- Nearby retailers/restaurants include Crunch Fitness, Chick-fil-A, Lowe's, Marshalls, Panera Bread, Publix, Walmart, Wendy's, Panda Express, Walgreens, CVS, Hickory Tavern, Petco, Rack Room Shoes, NCG Cinema