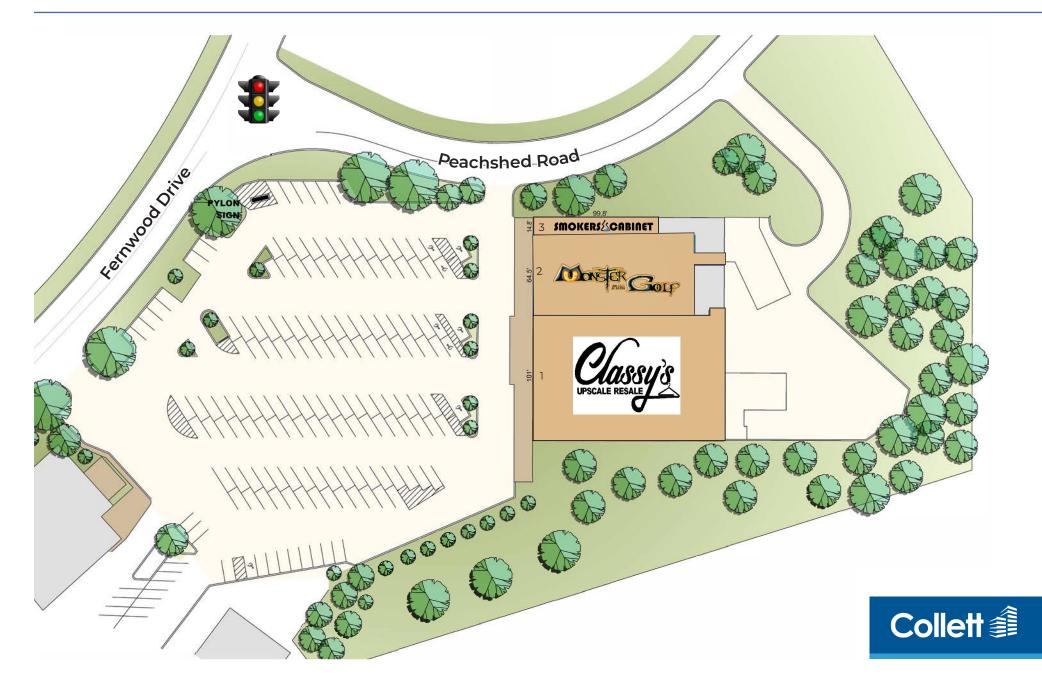

n Street (Hwy 29) with signalized access
- Great location on main East Side
  retail corridor
- Strong East Side residential demographics
- Nearby retailers/restaurants include Crunch Fitness, Chick-fil-A, Lowe's, Marshalls, Panera Bread, Publix, Walmart, Wendy's, Panda Express, Walgreens, CVS, Hickory Tavern, Petco, Rack Room Shoes, NCG Cinema

#### DEMOGRAPHICS

|                        | 1 mile | 3 miles | 5 miles |
|------------------------|--------|---------|---------|
| Population             | 5,867  | 36,704  | 76,013  |
| Projected Pop.<br>2028 | 6,392  | 38,405  | 80,380  |
| Employees              | 4,662  | 27,067  | 45,553  |

### **TRAFFIC COUNTS**

| Hwy 29     | 25,329 VPD |
|------------|------------|
| Drayton Rd | 18,427 VPD |



# The Market



## The Market Site Plan