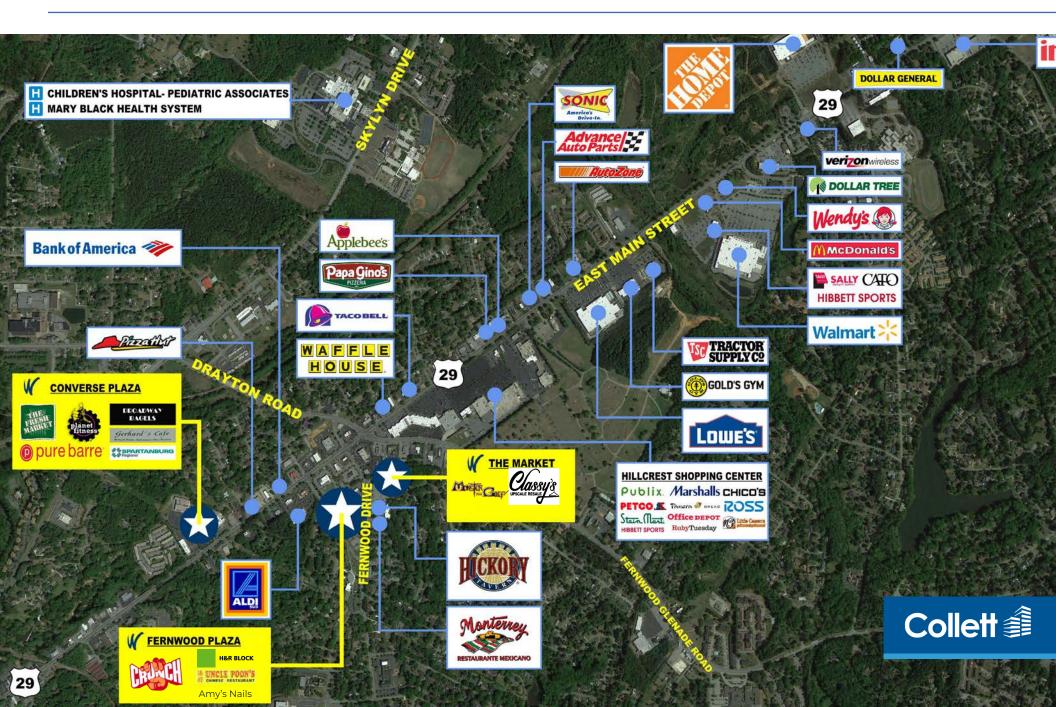

## **PROPERTY FEATURES**

- Fully leased
- Ideally situated off E. Main Street (Hwy 29) with signalized access
- Great location on main East Side
  retail corridor
- Strong East Side residential demographics
- Nearby retailers/restaurants include Crunch Fitness, Chick-fil-A, Lowe's, Marshalls, Panera Bread, Publix, Walmart, Wendy's, Panda Express, Walgreens, CVS, Hickory Tavern, Petco, Rack Room Shoes, NCG Cinema