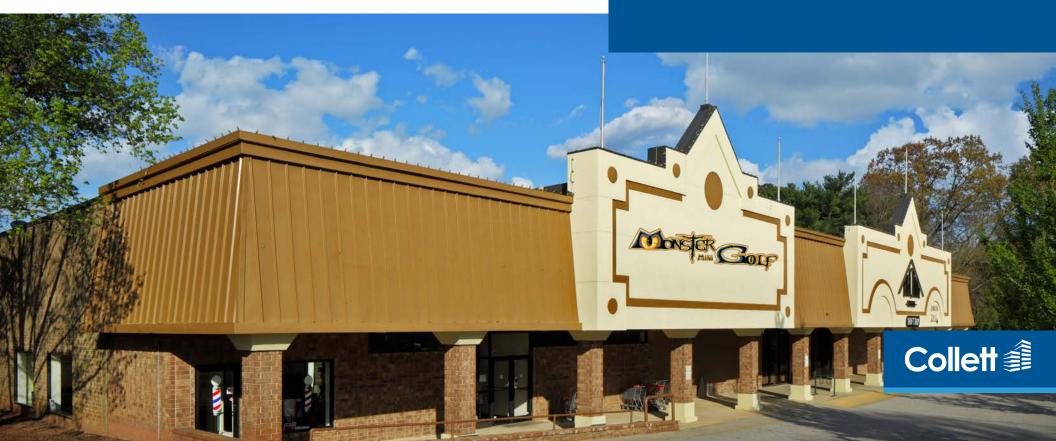

## The Market Property Overview

## **PROPERTY FEATURES**

- Fully leased
- Ideally situated off E. Main Street (Hwy 29) with signalized access
- Great location on main East Side
  retail corridor
- Strong East Side residential demographics
- Nearby retailers/restaurants include Crunch Fitness, Chick-fil-A, Lowe's, Marshalls, Panera Bread, Publix, Walmart, Wendy's, Panda Express, Walgreens, CVS, Hickory Tavern, Petco, Rack Room Shoes, NCG Cinema